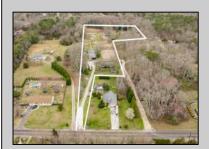

## **COMMENTS**

Welcome to all the serenity and beauty this 8.5-acre farm has to offer. Upon entering the property, you are greeted with an expansive barn, 8 paddocks, fully lite large outdoor arena, grazing pastures, and an updated 4 bedroom, 2 bath home all surrounded by forested land. Functioning horse farm, with established boarders that would like to remain and many recent upgrades to the home including tankless hot water heater, newer gas fireplace and updated kitchen. The possibilities are only limited by your imagination, schedule your private showing today. Listing agent to accompany all showings.