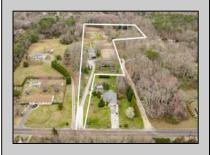

## COMMENTS

Welcome to all the serenity and beauty this 8.5-acre farm has to offer. Upon entering the property, you are greeted with an expansive barn, 8 paddocks, fully lite large outdoor arena, grazing pastures, and an updated 4 bedroom, 2 bath home all surrounded by forested land. Functioning horse farm, with established boarders that would like to remain and many recent upgrades to the home including tankless hot water heater, newer gas fireplace and updated kitchen. The possibilities are only limited by your imagination, schedule your private showing today. Listing agent to accompany all showings.