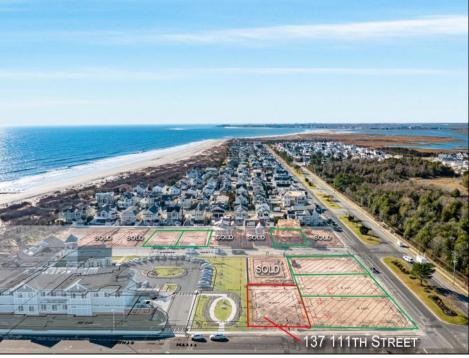

## 137 111th Stone Harbor, NJ 08247

Asking \$4,495,000.00

## COMMENTS

Welcome to the Stone Harbor Real Estate market! We are thrilled to introduce you to one of the most exciting offerings available right now. Get ready to be amazed by this newly formed 13 lot beach block subdivision, nestled in the peaceful south end of Stone Harbor. These lots are truly exceptional, as they boast the highest elevation in all of Stone Harbor. Imagine waking up to breathtaking views of the ocean and experiencing the magical colors of sunset dancing across the sky right from the comfort of your own home. With underground utilities and state-of-the-art drainage systems in place, convenience and functionality are guaranteed. This particular lot is an absolute gem, measuring an impressive 67 x 100. With such generous dimensions, you\'ll have the opportunity to construct an exquisite single-family home spanning over 3,350 sq ft. Let your imagination run wild as you envision a beautiful pool, a spacious garage, a convenient cabana, and ample room in the backyard for your outdoor oasis perfect for entertainment and relaxation. What sets this property apart is its tranquil unique location in front of a bird sanctuary, providing an additional layer of serenity and privacy. Picture yourself savoring the picturesque views of the ocean from your deck, creating lasting memories with friends and family. This is the perfect opportunity to build your dream home in a serene and idyllic setting. Hurry, as only a few lots are still available! With construction set to commence within months, this is an incredible chance to turn your vision into reality. Rest assured, the property will be sold subject to all state and local building codes, ensuring a safe and compliant construction process. Don\'t miss out on this extraordinary opportunity to be a part of the Stone Harbor community. Contact us now and s making your dream home a reality! --