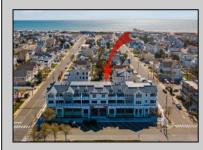

## COMMENTS

Welcome to 29th & Dune; Avalon's premier construction townhome offerings! Located between 29th and 30th Street as you enter Avalon, this prime location is close to everything - white, sandy beaches, Surfside Park, the Boardwalk for bike-riding or walking, arcade for kids of all ages, ice cream, dining, nightlife, and excellent shopping. Unit 3 is a two-story interior unit featuring 3 bedrooms plus a den, 3 bathrooms, and 2,022 +/- square feet. Standard features for all units include Anderson double hung 400 Series windows; private balcony and/or covered deck; extensive lighting package; upscale fixtures in all bathrooms and kitchen; ceiling fans in bedrooms, living room, and covered deck; 200 amp electric service; quartz countertops with undermount sink; Wolf 36" 6 burner gas range with convection; JennAir 36" Stainless French door refrigerator; engineered 7" hardwood floors; recessed lights; walk-in shower with bench in owner's suite; Rockwell Custom Premier Protection Plan; 10-year structural warranty; extensive manufacturer warranties. The homes have convenient elevator access to covered balconies, spacious west facing balconies affording sunset and peekaboo bay views, storage and two designated parking. This is your opportunity for low-maintenance, easy living at the shore. The homes are thoughtfully designed with high-end features and are move-in ready. What are you waiting for? Schedule your visit today and ask for a comprehensive brochure featuring details and specifications!