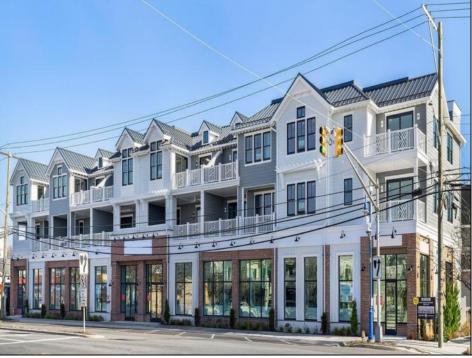

## COMMENTS

Welcome to 29th & Dune; Avalon's premier construction townhome offerings! Located between 29th and 30th Street as you enter Avalon, this prime location is close to everything - white, sandy beaches, Surfside Park, the Boardwalk for bike-riding or walking, arcade for kids of all ages, ice cream, dining, nightlife, and excellent shopping. Unit 3 is a two-story interior unit featuring 3 bedrooms plus a den, 3 bathrooms, and 2,022 +/- square feet. Standard features for all units include Anderson double hung 400 Series windows; private balcony and/or covered deck; extensive lighting package; upscale fixtures in all bathrooms and kitchen; ceiling fans in bedrooms, living room, and covered deck; 200 amp electric service; quartz countertops with undermount sink; Wolf 36" 6 burner gas range with convection; JennAir 36" Stainless French door refrigerator; engineered 7" hardwood floors; recessed lights; walk-in shower with bench in owner's suite; Rockwell Custom Premier Protection Plan; 10-year structural warranty; extensive manufacturer warranties. The homes have convenient elevator access to covered balconies, spacious west facing balconies affording sunset and peekaboo bay views, storage and two designated parking. This is your opportunity for low-maintenance, easy living at the shore. The homes are thoughtfully designed with high-end features and are move-in ready. What are you waiting for? Schedule your visit today and ask for a comprehensive brochure featuring details and specifications!