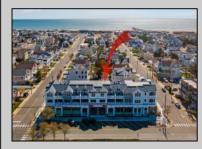

## COMMENTS

Welcome to 29th & Dune; Avalon's premier construction townhome offerings! Located between 29th and 30th Street as you enter Avalon, this prime location is close to everything - white, sandy beaches, Surfside Park, the Boardwalk for bike-riding or walking, arcade for kids of all ages, ice cream, dining, nightlife, and excellent shopping. Unit 3 is a two-story interior unit featuring 3 bedrooms plus a den, 3 bathrooms, and 2,022 +/- square feet. Standard features for all units include Anderson double hung 400 Series windows; private balcony and/or covered deck; extensive lighting package; upscale fixtures in all bathrooms and kitchen; ceiling fans in bedrooms, living room, and covered deck; 200 amp electric service; quartz countertops with undermount sink; Wolf 36" 6 burner gas range with convection; JennAir 36" Stainless French door refrigerator; engineered 7" hardwood floors; recessed lights; walk-in shower with bench in owner's suite; Rockwell Custom Premier Protection Plan; 10-year structural warranty; extensive manufacturer warranties. The homes have convenient elevator access to covered balconies, spacious west facing balconies affording sunset and peekaboo bay views, storage and two designated parking. This is your opportunity for low-maintenance, easy living at the shore. The homes are thoughtfully designed with high-end features and are move-in ready. What are you waiting for? Schedule your visit today and ask for a comprehensive brochure featuring details and specifications!