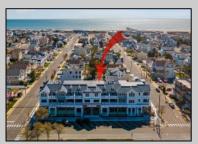

## **COMMENTS**

Welcome to 29th & Dune; Avalon's premier construction townhome offerings! Located between 29th and 30th Street as you enter Avalon, this prime location is close to everything - white, sandy beaches, Surfside Park, the Boardwalk for bike-riding or walking, arcade for kids of all ages, ice cream, dining, nightlife, and excellent shopping. Unit 3 is a two-story interior unit featuring 3 bedrooms plus a den, 3 bathrooms, and 2,022 +/- square feet. Standard features for all units include Anderson double hung 400 Series windows; private balcony and/or covered deck; extensive lighting package; upscale fixtures in all bathrooms and kitchen; ceiling fans in bedrooms, living room, and covered deck; 200 amp electric service; quartz countertops with undermount sink; Wolf 36" 6 burner gas range with convection; JennAir 36" Stainless French door refrigerator; engineered 7" hardwood floors; recessed lights; walk-in shower with bench in owner's suite; Rockwell Custom Premier Protection Plan; 10-year structural warranty; extensive manufacturer warranties. The homes have convenient elevator access to covered balconies, spacious west facing balconies affording sunset and peekaboo bay views, storage and two designated parking. This is your opportunity for low-maintenance, easy living at the shore. The homes are thoughtfully designed with high-end features and are move-in ready. What are you waiting for? Schedule your visit today and ask for a comprehensive brochure featuring details and specifications!