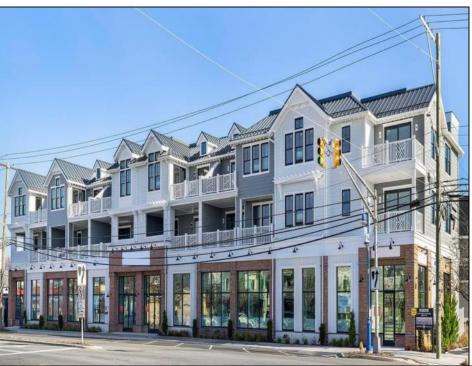

## **COMMENTS**

Welcome to 29th & Dune; Avalon's premier construction townhome offerings! Located between 29th and 30th Street as you enter Avalon, this prime location is close to everything - white, sandy beaches, Surfside Park, the Boardwalk for bike-riding or walking, arcade for kids of all ages, ice cream, dining, nightlife, and excellent shopping. Unit 3 is a two-story interior unit featuring 3 bedrooms plus a den, 3 bathrooms, and 2,022 +/- square feet. Standard features for all units include Anderson double hung 400 Series windows; private balcony and/or covered deck; extensive lighting package; upscale fixtures in all bathrooms and kitchen; ceiling fans in bedrooms, living room, and covered deck; 200 amp electric service; quartz countertops with undermount sink; Wolf 36" 6 burner gas range with convection; JennAir 36" Stainless French door refrigerator; engineered 7" hardwood floors; recessed lights; walk-in shower with bench in owner's suite; Rockwell Custom Premier Protection Plan; 10-year structural warranty; extensive manufacturer warranties. The homes have convenient elevator access to covered balconies, spacious west facing balconies affording sunset and peekaboo bay views, storage and two designated parking. This is your opportunity for low-maintenance, easy living at the shore. The homes are thoughtfully designed with high-end features and are move-in ready. What are you waiting for? Schedule your visit today and ask for a comprehensive brochure featuring details and specifications!