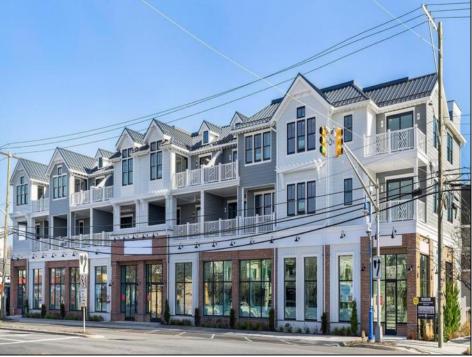

## COMMENTS

Welcome to 29th & Dune; Avalon's premier construction townhome offerings! Located between 29th and 30th Street as you enter Avalon, this prime location is close to everything - white, sandy beaches, Surfside Park, the Boardwalk for bike-riding or walking, arcade for kids of all ages, ice cream, dining, nightlife, and excellent shopping. Unit 3 is a two-story interior unit featuring 3 bedrooms plus a den, 3 bathrooms, and 2,022 +/- square feet. Standard features for all units include Anderson double hung 400 Series windows; private balcony and/or covered deck; extensive lighting package; upscale fixtures in all bathrooms and kitchen; ceiling fans in bedrooms, living room, and covered deck; 200 amp electric service; quartz countertops with undermount sink; Wolf 36" 6 burner gas range with convection; JennAir 36" Stainless French door refrigerator; engineered 7" hardwood floors; recessed lights; walk-in shower with bench in owner's suite; Rockwell Custom Premier Protection Plan; 10-year structural warranty; extensive manufacturer warranties. The homes have convenient elevator access to covered balconies, spacious west facing balconies affording sunset and peekaboo bay views, storage and two designated parking. This is your opportunity for low-maintenance, easy living at the shore. The homes are thoughtfully designed with high-end features and are move-in ready. What are you waiting for? Schedule your visit today and ask for a comprehensive brochure featuring details and specifications!