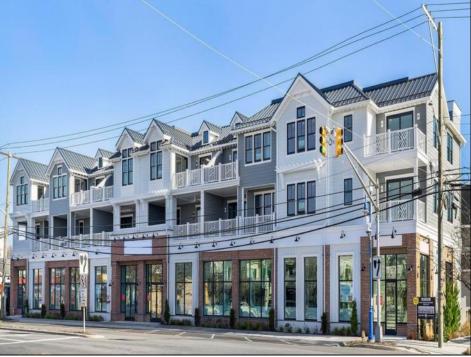

## COMMENTS

Welcome to 29th & Dune; Avalon's premier construction townhome offerings! Located between 29th and 30th Street as you enter Avalon, this prime location is close to everything - white, sandy beaches, Surfside Park, the Boardwalk for bike-riding or walking, arcade for kids of all ages, ice cream, dining, nightlife, and excellent shopping. Unit 3 is a two-story interior unit featuring 3 bedrooms plus a den, 3 bathrooms, and 2,022 +/- square feet. Standard features for all units include Anderson double hung 400 Series windows; private balcony and/or covered deck; extensive lighting package; upscale fixtures in all bathrooms and kitchen; ceiling fans in bedrooms, living room, and covered deck; 200 amp electric service; quartz countertops with undermount sink; Wolf 36" 6 burner gas range with convection; JennAir 36" Stainless French door refrigerator; engineered 7" hardwood floors; recessed lights; walk-in shower with bench in owner's suite; Rockwell Custom Premier Protection Plan; 10-year structural warranty; extensive manufacturer warranties. The homes have convenient elevator access to covered balconies, spacious west facing balconies affording sunset and peekaboo bay views, storage and two designated parking. This is your opportunity for low-maintenance, easy living at the shore. The homes are thoughtfully designed with high-end features and are move-in ready. What are you waiting for? Schedule your visit today and ask for a comprehensive brochure featuring details and specifications!