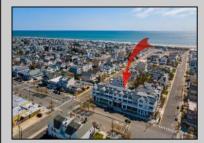

## COMMENTS

Welcome to 29th & Dune; Avalon's premier construction townhome offerings! Located between 29th and 30th Street as you enter Avalon, this prime location is close to everything - white, sandy beaches, Surfside Park, the Boardwalk for bike-riding or walking, arcade for kids of all ages, ice cream, dining, nightlife, and excellent shopping. Unit 3 is a two-story interior unit featuring 3 bedrooms plus a den, 3 bathrooms, and 2,022 +/- square feet. Standard features for all units include Anderson double hung 400 Series windows; private balcony and/or covered deck; extensive lighting package; upscale fixtures in all bathrooms and kitchen; ceiling fans in bedrooms, living room, and covered deck; 200 amp electric service; quartz countertops with undermount sink; Wolf 36" 6 burner gas range with convection; JennAir 36" Stainless French door refrigerator; engineered 7" hardwood floors; recessed lights; walk-in shower with bench in owner's suite; Rockwell Custom Premier Protection Plan; 10-year structural warranty; extensive manufacturer warranties. The homes have convenient elevator access to covered balconies, spacious west facing balconies affording sunset and peekaboo bay views, storage and two designated parking. This is your opportunity for low-maintenance, easy living at the shore. The homes are thoughtfully designed with high-end features and are move-in ready. What are you waiting for? Schedule your visit today and ask for a comprehensive brochure featuring details and specifications!