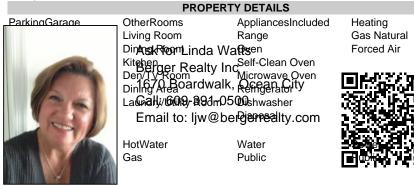

## COMMENTS

Welcome to 29th & Dune; Avalon's premier construction townhome offerings! Located between 29th and 30th Street as you enter Avalon, this prime location is close to everything - white, sandy beaches, Surfside Park, the Boardwalk for bike-riding or walking, arcade for kids of all ages, ice cream, dining, nightlife, and excellent shopping. Unit 3 is a two-story interior unit featuring 3 bedrooms plus a den, 3 bathrooms, and 2,022 +/- square feet. Standard features for all units include Anderson double hung 400 Series windows; private balcony and/or covered deck; extensive lighting package; upscale fixtures in all bathrooms and kitchen; ceiling fans in bedrooms, living room, and covered deck; 200 amp electric service; quartz countertops with undermount sink; Wolf 36" 6 burner gas range with convection; JennAir 36" Stainless French door refrigerator; engineered 7" hardwood floors; recessed lights; walk-in shower with bench in owner's suite; Rockwell Custom Premier Protection Plan; 10-year structural warranty; extensive manufacturer warranties. The homes have convenient elevator access to covered balconies, spacious west facing balconies affording sunset and peekaboo bay views, storage and two designated parking. This is your opportunity for low-maintenance, easy living at the shore. The homes are thoughtfully designed with high-end features and are move-in ready. What are you waiting for? Schedule your visit today and ask for a comprehensive brochure featuring details and specifications!