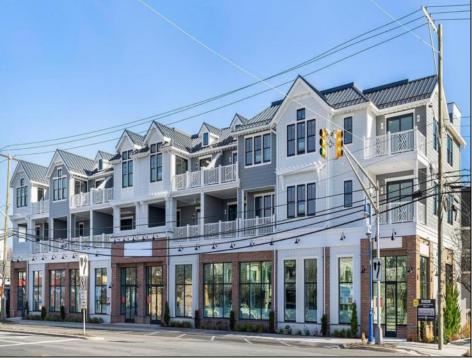

## COMMENTS

Welcome to 29th & Dune; Avalon's premier construction townhome offerings! Located between 29th and 30th Street as you enter Avalon, this prime location is close to everything - white, sandy beaches, Surfside Park, the Boardwalk for bike-riding or walking, arcade for kids of all ages, ice cream, dining, nightlife, and excellent shopping. Unit 3 is a two-story interior unit featuring 3 bedrooms plus a den, 3 bathrooms, and 2,022 +/- square feet. Standard features for all units include Anderson double hung 400 Series windows; private balcony and/or covered deck; extensive lighting package; upscale fixtures in all bathrooms and kitchen; ceiling fans in bedrooms, living room, and covered deck; 200 amp electric service; quartz countertops with undermount sink; Wolf 36" 6 burner gas range with convection; JennAir 36" Stainless French door refrigerator; engineered 7" hardwood floors; recessed lights; walk-in shower with bench in owner's suite; Rockwell Custom Premier Protection Plan; 10-year structural warranty; extensive manufacturer warranties. The homes have convenient elevator access to covered balconies, spacious west facing balconies affording sunset and peekaboo bay views, storage and two designated parking. This is your opportunity for low-maintenance, easy living at the shore. The homes are thoughtfully designed with high-end features and are move-in ready. What are you waiting for? Schedule your visit today and ask for a comprehensive brochure featuring details and specifications!