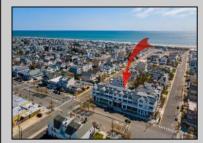

## COMMENTS

Welcome to 29th & Dune; Avalon's premier construction townhome offerings! Located between 29th and 30th Street as you enter Avalon, this prime location is close to everything - white, sandy beaches, Surfside Park, the Boardwalk for bike-riding or walking, arcade for kids of all ages, ice cream, dining, nightlife, and excellent shopping. Unit 3 is a two-story interior unit featuring 3 bedrooms plus a den, 3 bathrooms, and 2,022 +/- square feet. Standard features for all units include Anderson double hung 400 Series windows; private balcony and/or covered deck; extensive lighting package; upscale fixtures in all bathrooms and kitchen; ceiling fans in bedrooms, living room, and covered deck; 200 amp electric service; quartz countertops with undermount sink; Wolf 36" 6 burner gas range with convection; JennAir 36" Stainless French door refrigerator; engineered 7" hardwood floors; recessed lights; walk-in shower with bench in owner's suite; Rockwell Custom Premier Protection Plan; 10-year structural warranty; extensive manufacturer warranties. The homes have convenient elevator access to covered balconies, spacious west facing balconies affording sunset and peekaboo bay views, storage and two designated parking. This is your opportunity for low-maintenance, easy living at the shore. The homes are thoughtfully designed with high-end features and are move-in ready. What are you waiting for? Schedule your visit today and ask for a comprehensive brochure featuring details and specifications!