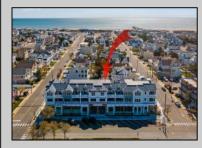

## COMMENTS

Welcome to 29th & Dune; Avalon's premier construction townhome offerings! Located between 29th and 30th Street as you enter Avalon, this prime location is close to everything - white, sandy beaches, Surfside Park, the Boardwalk for bike-riding or walking, arcade for kids of all ages, ice cream, dining, nightlife, and excellent shopping. Unit 3 is a two-story interior unit featuring 3 bedrooms plus a den, 3 bathrooms, and 2,022 +/- square feet. Standard features for all units include Anderson double hung 400 Series windows; private balcony and/or covered deck; extensive lighting package; upscale fixtures in all bathrooms and kitchen; ceiling fans in bedrooms, living room, and covered deck; 200 amp electric service; quartz countertops with undermount sink; Wolf 36" 6 burner gas range with convection; JennAir 36" Stainless French door refrigerator; engineered 7" hardwood floors; recessed lights; walk-in shower with bench in owner's suite; Rockwell Custom Premier Protection Plan; 10-year structural warranty; extensive manufacturer warranties. The homes have convenient elevator access to covered balconies, spacious west facing balconies affording sunset and peekaboo bay views, storage and two designated parking. This is your opportunity for low-maintenance, easy living at the shore. The homes are thoughtfully designed with high-end features and are move-in ready. What are you waiting for? Schedule your visit today and ask for a comprehensive brochure featuring details and specifications!