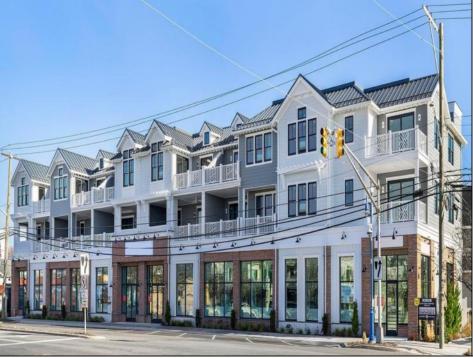

## COMMENTS

Welcome to 29th & Dune; Avalon's premier construction townhome offerings! Located between 29th and 30th Street as you enter Avalon, this prime location is close to everything - white, sandy beaches, Surfside Park, the Boardwalk for bike-riding or walking, arcade for kids of all ages, ice cream, dining, nightlife, and excellent shopping. Unit 3 is a two-story interior unit featuring 3 bedrooms plus a den, 3 bathrooms, and 2,022 +/- square feet. Standard features for all units include Anderson double hung 400 Series windows; private balcony and/or covered deck; extensive lighting package; upscale fixtures in all bathrooms and kitchen; ceiling fans in bedrooms, living room, and covered deck; 200 amp electric service; quartz countertops with undermount sink; Wolf 36" 6 burner gas range with convection; JennAir 36" Stainless French door refrigerator; engineered 7" hardwood floors; recessed lights; walk-in shower with bench in owner's suite; Rockwell Custom Premier Protection Plan; 10-year structural warranty; extensive manufacturer warranties. The homes have convenient elevator access to covered balconies, spacious west facing balconies affording sunset and peekaboo bay views, storage and two designated parking. This is your opportunity for low-maintenance, easy living at the shore. The homes are thoughtfully designed with high-end features and are move-in ready. What are you waiting for? Schedule your visit today and ask for a comprehensive brochure featuring details and specifications!