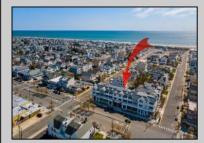

## 2947 Dune Avalon, NJ 08202

Asking \$2,219,990.00

## COMMENTS

Welcome to 29th & Dune; Avalon's premier construction townhome offerings! Located between 29th and 30th Street as you enter Avalon, this prime location is close to everything - white, sandy beaches, Surfside Park, the Boardwalk for bike-riding or walking, arcade for kids of all ages, ice cream, dining, nightlife, and excellent shopping. Unit 3 is a two-story interior unit featuring 3 bedrooms plus a den, 3 bathrooms, and 2,022 +/- square feet. Standard features for all units include Anderson double hung 400 Series windows; private balcony and/or covered deck; extensive lighting package; upscale fixtures in all bathrooms and kitchen; ceiling fans in bedrooms, living room, and covered deck; 200 amp electric service; quartz countertops with undermount sink; Wolf 36" 6 burner gas range with convection; JennAir 36" Stainless French door refrigerator; engineered 7" hardwood floors; recessed lights; walk-in shower with bench in owner's suite; Rockwell Custom Premier Protection Plan; 10-year structural warranty; extensive manufacturer warranties. The homes have convenient elevator access to covered balconies, spacious west facing balconies affording sunset and peekaboo bay views, storage and two designated parking. This is your opportunity for low-maintenance, easy living at the shore. The homes are thoughtfully designed with high-end features and are move-in ready. What are you waiting for? Schedule your visit today and ask for a comprehensive brochure featuring details and specifications!