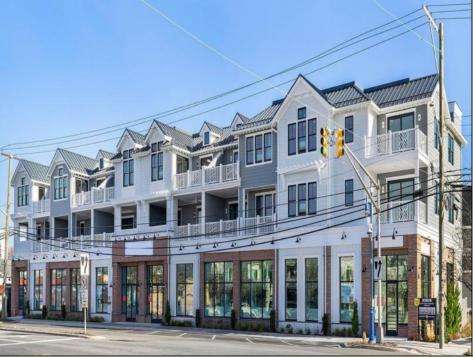

## 2947 Dune Avalon, NJ 08202

Asking \$2,219,990.00

## COMMENTS

Welcome to 29th & Dune; Avalon's premier construction townhome offerings! Located between 29th and 30th Street as you enter Avalon, this prime location is close to everything - white, sandy beaches, Surfside Park, the Boardwalk for bike-riding or walking, arcade for kids of all ages, ice cream, dining, nightlife, and excellent shopping. Unit 3 is a two-story interior unit featuring 3 bedrooms plus a den, 3 bathrooms, and 2,022 +/- square feet. Standard features for all units include Anderson double hung 400 Series windows; private balcony and/or covered deck; extensive lighting package; upscale fixtures in all bathrooms and kitchen; ceiling fans in bedrooms, living room, and covered deck; 200 amp electric service; quartz countertops with undermount sink; Wolf 36" 6 burner gas range with convection; JennAir 36" Stainless French door refrigerator; engineered 7" hardwood floors; recessed lights; walk-in shower with bench in owner's suite; Rockwell Custom Premier Protection Plan; 10-year structural warranty; extensive manufacturer warranties. The homes have convenient elevator access to covered balconies, spacious west facing balconies affording sunset and peekaboo bay views, storage and two designated parking. This is your opportunity for low-maintenance, easy living at the shore. The homes are thoughtfully designed with high-end features and are move-in ready. What are you waiting for? Schedule your visit today and ask for a comprehensive brochure featuring details and specifications!