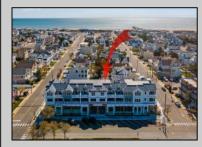

## COMMENTS

Welcome to 29th & Dune; Avalon's premier construction townhome offerings! Located between 29th and 30th Street as you enter Avalon, this prime location is close to everything - white, sandy beaches, Surfside Park, the Boardwalk for bike-riding or walking, arcade for kids of all ages, ice cream, dining, nightlife, and excellent shopping. Unit 3 is a two-story interior unit featuring 3 bedrooms plus a den, 3 bathrooms, and 2,022 +/- square feet. Standard features for all units include Anderson double hung 400 Series windows; private balcony and/or covered deck; extensive lighting package; upscale fixtures in all bathrooms and kitchen; ceiling fans in bedrooms, living room, and covered deck; 200 amp electric service; quartz countertops with undermount sink; Wolf 36" 6 burner gas range with convection; JennAir 36" Stainless French door refrigerator; engineered 7" hardwood floors; recessed lights; walk-in shower with bench in owner's suite; Rockwell Custom Premier Protection Plan; 10-year structural warranty; extensive manufacturer warranties. The homes have convenient elevator access to covered balconies, spacious west facing balconies affording sunset and peekaboo bay views, storage and two designated parking. This is your opportunity for low-maintenance, easy living at the shore. The homes are thoughtfully designed with high-end features and are move-in ready. What are you waiting for? Schedule your visit today and ask for a comprehensive brochure featuring details and specifications!