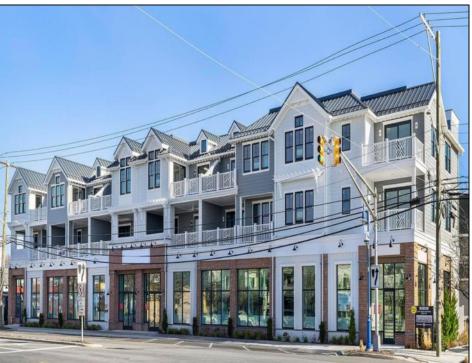

## **COMMENTS**

Welcome to 29th & Dune; Avalon's premier construction townhome offerings! Located between 29th and 30th Street as you enter Avalon, this prime location is close to everything - white, sandy beaches, Surfside Park, the Boardwalk for bike-riding or walking, arcade for kids of all ages, ice cream, dining, nightlife, and excellent shopping. Unit 3 is a two-story interior unit featuring 3 bedrooms plus a den, 3 bathrooms, and 2,022 +/- square feet. Standard features for all units include Anderson double hung 400 Series windows; private balcony and/or covered deck; extensive lighting package; upscale fixtures in all bathrooms and kitchen; ceiling fans in bedrooms, living room, and covered deck; 200 amp electric service; quartz countertops with undermount sink; Wolf 36" 6 burner gas range with convection; JennAir 36" Stainless French door refrigerator; engineered 7" hardwood floors; recessed lights; walk-in shower with bench in owner's suite; Rockwell Custom Premier Protection Plan; 10-year structural warranty; extensive manufacturer warranties. The homes have convenient elevator access to covered balconies, spacious west facing balconies affording sunset and peekaboo bay views, storage and two designated parking. This is your opportunity for low-maintenance, easy living at the shore. The homes are thoughtfully designed with high-end features and are move-in ready. What are you waiting for? Schedule your visit today and ask for a comprehensive brochure featuring details and specifications!