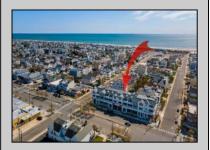

## **COMMENTS**

Welcome to 29th & Dune; Avalon's premier construction townhome offerings! Located between 29th and 30th Street as you enter Avalon, this prime location is close to everything - white, sandy beaches, Surfside Park, the Boardwalk for bike-riding or walking, arcade for kids of all ages, ice cream, dining, nightlife, and excellent shopping. Unit 3 is a two-story interior unit featuring 3 bedrooms plus a den, 3 bathrooms, and 2,022 +/- square feet. Standard features for all units include Anderson double hung 400 Series windows; private balcony and/or covered deck; extensive lighting package; upscale fixtures in all bathrooms and kitchen; ceiling fans in bedrooms, living room, and covered deck; 200 amp electric service; quartz countertops with undermount sink; Wolf 36" 6 burner gas range with convection; JennAir 36" Stainless French door refrigerator; engineered 7" hardwood floors; recessed lights; walk-in shower with bench in owner's suite; Rockwell Custom Premier Protection Plan; 10-year structural warranty; extensive manufacturer warranties. The homes have convenient elevator access to covered balconies, spacious west facing balconies affording sunset and peekaboo bay views, storage and two designated parking. This is your opportunity for low-maintenance, easy living at the shore. The homes are thoughtfully designed with high-end features and are move-in ready. What are you waiting for? Schedule your visit today and ask for a comprehensive brochure featuring details and specifications!