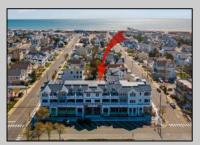

## **COMMENTS**

Welcome to 29th & Dune; Avalon's premier construction townhome offerings! Located between 29th and 30th Street as you enter Avalon, this prime location is close to everything - white, sandy beaches, Surfside Park, the Boardwalk for bike-riding or walking, arcade for kids of all ages, ice cream, dining, nightlife, and excellent shopping. Unit 3 is a two-story interior unit featuring 3 bedrooms plus a den, 3 bathrooms, and 2,022 +/- square feet. Standard features for all units include Anderson double hung 400 Series windows; private balcony and/or covered deck; extensive lighting package; upscale fixtures in all bathrooms and kitchen; ceiling fans in bedrooms, living room, and covered deck; 200 amp electric service; quartz countertops with undermount sink; Wolf 36" 6 burner gas range with convection; JennAir 36" Stainless French door refrigerator; engineered 7" hardwood floors; recessed lights; walk-in shower with bench in owner's suite; Rockwell Custom Premier Protection Plan; 10-year structural warranty; extensive manufacturer warranties. The homes have convenient elevator access to covered balconies, spacious west facing balconies affording sunset and peekaboo bay views, storage and two designated parking. This is your opportunity for low-maintenance, easy living at the shore. The homes are thoughtfully designed with high-end features and are move-in ready. What are you waiting for? Schedule your visit today and ask for a comprehensive brochure featuring details and specifications!