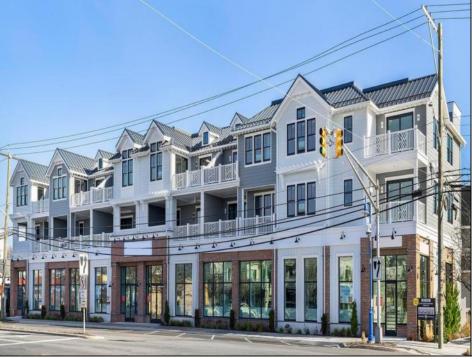

## COMMENTS

Welcome to 29th & Dune; Avalon's premier construction townhome offerings! Located between 29th and 30th Street as you enter Avalon, this prime location is close to everything - white, sandy beaches, Surfside Park, the Boardwalk for bike-riding or walking, arcade for kids of all ages, ice cream, dining, nightlife, and excellent shopping. Unit 3 is a two-story interior unit featuring 3 bedrooms plus a den, 3 bathrooms, and 2,022 +/- square feet. Standard features for all units include Anderson double hung 400 Series windows; private balcony and/or covered deck; extensive lighting package; upscale fixtures in all bathrooms and kitchen; ceiling fans in bedrooms, living room, and covered deck; 200 amp electric service; quartz countertops with undermount sink; Wolf 36" 6 burner gas range with convection; JennAir 36" Stainless French door refrigerator; engineered 7" hardwood floors; recessed lights; walk-in shower with bench in owner's suite; Rockwell Custom Premier Protection Plan; 10-year structural warranty; extensive manufacturer warranties. The homes have convenient elevator access to covered balconies, spacious west facing balconies affording sunset and peekaboo bay views, storage and two designated parking. This is your opportunity for low-maintenance, easy living at the shore. The homes are thoughtfully designed with high-end features and are move-in ready. What are you waiting for? Schedule your visit today and ask for a comprehensive brochure featuring details and specifications!