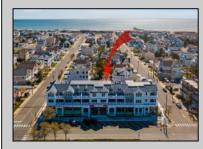

## COMMENTS

Welcome to 29th & Dune; Avalon's premier construction townhome offerings! Located between 29th and 30th Street as you enter Avalon, this prime location is close to everything - white, sandy beaches, Surfside Park, the Boardwalk for bike-riding or walking, arcade for kids of all ages, ice cream, dining, nightlife, and excellent shopping. Unit 3 is a two-story interior unit featuring 3 bedrooms plus a den, 3 bathrooms, and 2,022 +/- square feet. Standard features for all units include Anderson double hung 400 Series windows; private balcony and/or covered deck; extensive lighting package; upscale fixtures in all bathrooms and kitchen; ceiling fans in bedrooms, living room, and covered deck; 200 amp electric service; quartz countertops with undermount sink; Wolf 36" 6 burner gas range with convection; JennAir 36" Stainless French door refrigerator; engineered 7" hardwood floors; recessed lights; walk-in shower with bench in owner's suite; Rockwell Custom Premier Protection Plan; 10-year structural warranty; extensive manufacturer warranties. The homes have convenient elevator access to covered balconies, spacious west facing balconies affording sunset and peekaboo bay views, storage and two designated parking. This is your opportunity for low-maintenance, easy living at the shore. The homes are thoughtfully designed with high-end features and are move-in ready. What are you waiting for? Schedule your visit today and ask for a comprehensive brochure featuring details and specifications!