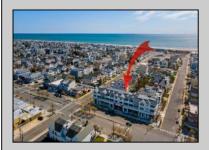

## **COMMENTS**

Welcome to 29th & Dune; Avalon's premier construction townhome offerings! Located between 29th and 30th Street as you enter Avalon, this prime location is close to everything - white, sandy beaches, Surfside Park, the Boardwalk for bike-riding or walking, arcade for kids of all ages, ice cream, dining, nightlife, and excellent shopping. Unit 3 is a two-story interior unit featuring 3 bedrooms plus a den, 3 bathrooms, and 2,022 +/- square feet. Standard features for all units include Anderson double hung 400 Series windows; private balcony and/or covered deck; extensive lighting package; upscale fixtures in all bathrooms and kitchen; ceiling fans in bedrooms, living room, and covered deck; 200 amp electric service; quartz countertops with undermount sink; Wolf 36" 6 burner gas range with convection; JennAir 36" Stainless French door refrigerator; engineered 7" hardwood floors; recessed lights; walk-in shower with bench in owner's suite; Rockwell Custom Premier Protection Plan; 10-year structural warranty; extensive manufacturer warranties. The homes have convenient elevator access to covered balconies, spacious west facing balconies affording sunset and peekaboo bay views, storage and two designated parking. This is your opportunity for low-maintenance, easy living at the shore. The homes are thoughtfully designed with high-end features and are move-in ready. What are you waiting for? Schedule your visit today and ask for a comprehensive brochure featuring details and specifications!