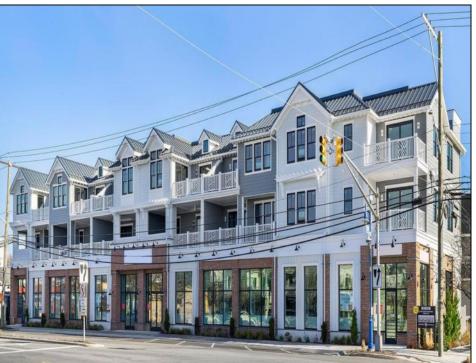

## **COMMENTS**

Welcome to 29th & Dune; Avalon's premier construction townhome offerings! Located between 29th and 30th Street as you enter Avalon, this prime location is close to everything - white, sandy beaches, Surfside Park, the Boardwalk for bike-riding or walking, arcade for kids of all ages, ice cream, dining, nightlife, and excellent shopping. Unit 3 is a two-story interior unit featuring 3 bedrooms plus a den, 3 bathrooms, and 2,022 +/- square feet. Standard features for all units include Anderson double hung 400 Series windows; private balcony and/or covered deck; extensive lighting package; upscale fixtures in all bathrooms and kitchen; ceiling fans in bedrooms, living room, and covered deck; 200 amp electric service; quartz countertops with undermount sink; Wolf 36" 6 burner gas range with convection; JennAir 36" Stainless French door refrigerator; engineered 7" hardwood floors; recessed lights; walk-in shower with bench in owner's suite; Rockwell Custom Premier Protection Plan; 10-year structural warranty; extensive manufacturer warranties. The homes have convenient elevator access to covered balconies, spacious west facing balconies affording sunset and peekaboo bay views, storage and two designated parking. This is your opportunity for low-maintenance, easy living at the shore. The homes are thoughtfully designed with high-end features and are move-in ready. What are you waiting for? Schedule your visit today and ask for a comprehensive brochure featuring details and specifications!