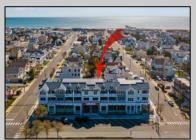

## **COMMENTS**

Welcome to 29th & Dune; Avalon's premier construction townhome offerings! Located between 29th and 30th Street as you enter Avalon, this prime location is close to everything - white, sandy beaches, Surfside Park, the Boardwalk for bike-riding or walking, arcade for kids of all ages, ice cream, dining, nightlife, and excellent shopping. Unit 3 is a two-story interior unit featuring 3 bedrooms plus a den, 3 bathrooms, and 2,022 +/- square feet. Standard features for all units include Anderson double hung 400 Series windows; private balcony and/or covered deck; extensive lighting package; upscale fixtures in all bathrooms and kitchen; ceiling fans in bedrooms, living room, and covered deck; 200 amp electric service; quartz countertops with undermount sink; Wolf 36" 6 burner gas range with convection; JennAir 36" Stainless French door refrigerator; engineered 7" hardwood floors; recessed lights; walk-in shower with bench in owner's suite; Rockwell Custom Premier Protection Plan; 10-year structural warranty; extensive manufacturer warranties. The homes have convenient elevator access to covered balconies, spacious west facing balconies affording sunset and peekaboo bay views, storage and two designated parking. This is your opportunity for low-maintenance, easy living at the shore. The homes are thoughtfully designed with high-end features and are move-in ready. What are you waiting for? Schedule your visit today and ask for a comprehensive brochure featuring details and specifications!