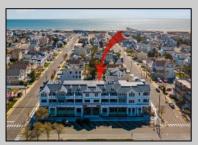

## **COMMENTS**

Welcome to 29th & Dune; Avalon's premier construction townhome offerings! Located between 29th and 30th Street as you enter Avalon, this prime location is close to everything - white, sandy beaches, Surfside Park, the Boardwalk for bike-riding or walking, arcade for kids of all ages, ice cream, dining, nightlife, and excellent shopping. Unit 3 is a two-story interior unit featuring 3 bedrooms plus a den, 3 bathrooms, and 2,022 +/- square feet. Standard features for all units include Anderson double hung 400 Series windows; private balcony and/or covered deck; extensive lighting package; upscale fixtures in all bathrooms and kitchen; ceiling fans in bedrooms, living room, and covered deck; 200 amp electric service; quartz countertops with undermount sink; Wolf 36" 6 burner gas range with convection; JennAir 36" Stainless French door refrigerator; engineered 7" hardwood floors; recessed lights; walk-in shower with bench in owner's suite; Rockwell Custom Premier Protection Plan; 10-year structural warranty; extensive manufacturer warranties. The homes have convenient elevator access to covered balconies, spacious west facing balconies affording sunset and peekaboo bay views, storage and two designated parking. This is your opportunity for low-maintenance, easy living at the shore. The homes are thoughtfully designed with high-end features and are move-in ready. What are you waiting for? Schedule your visit today and ask for a comprehensive brochure featuring details and specifications!