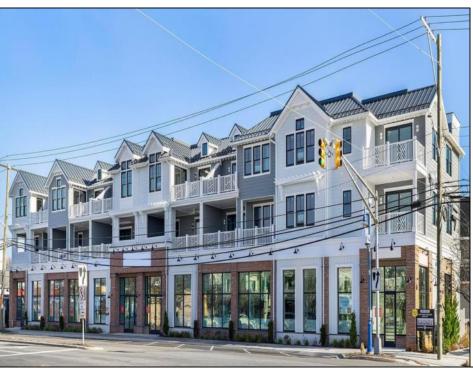

## **COMMENTS**

Welcome to 29th & Dune; Avalon's premier construction townhome offerings! Located between 29th and 30th Street as you enter Avalon, this prime location is close to everything - white, sandy beaches, Surfside Park, the Boardwalk for bike-riding or walking, arcade for kids of all ages, ice cream, dining, nightlife, and excellent shopping. Unit 3 is a two-story interior unit featuring 3 bedrooms plus a den, 3 bathrooms, and 2,022 +/- square feet. Standard features for all units include Anderson double hung 400 Series windows; private balcony and/or covered deck; extensive lighting package; upscale fixtures in all bathrooms and kitchen; ceiling fans in bedrooms, living room, and covered deck; 200 amp electric service; quartz countertops with undermount sink; Wolf 36" 6 burner gas range with convection; JennAir 36" Stainless French door refrigerator; engineered 7" hardwood floors; recessed lights; walk-in shower with bench in owner's suite; Rockwell Custom Premier Protection Plan; 10-year structural warranty; extensive manufacturer warranties. The homes have convenient elevator access to covered balconies, spacious west facing balconies affording sunset and peekaboo bay views, storage and two designated parking. This is your opportunity for low-maintenance, easy living at the shore. The homes are thoughtfully designed with high-end features and are move-in ready. What are you waiting for? Schedule your visit today and ask for a comprehensive brochure featuring details and specifications!