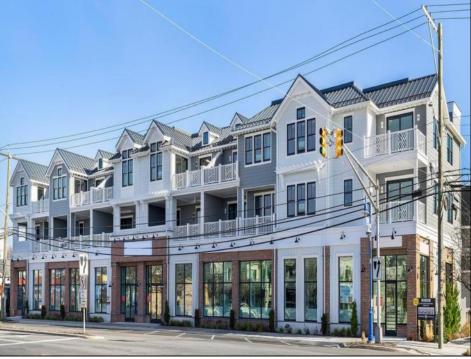

## COMMENTS

Welcome to 29th & Dune; Avalon's premier construction townhome offerings! Located between 29th and 30th Street as you enter Avalon, this prime location is close to everything - white, sandy beaches, Surfside Park, the Boardwalk for bike-riding or walking, arcade for kids of all ages, ice cream, dining, nightlife, and excellent shopping. Unit 7 is an upper-level end unit featuring 3 bedrooms, 2 bathrooms, and 1,503 +/- square feet. Standard features for all units include Anderson double hung 400 Series windows; private balcony and/or covered deck; extensive lighting package; upscale fixtures in all bathrooms and kitchen; ceiling fans in bedrooms, living room, and covered deck; 200 amp electric service; quartz countertops with undermount sink; Wolf 36" 6 burner gas range with convection; JennAir 36", Stainless French door refrigerator; engineered 7" hardwood floors; recessed lights; walk-in shower with bench in owner's suite; Rockwell Custom Premier Protection Plan; 10-year structural warranty; extensive manufacturer warranties. The homes have convenient elevator access to covered balconies, spacious west facing balconies affording sunset and peekaboo bay views, storage and two designated parking. This is your opportunity for low-maintenance, easy living at the shore. The homes are thoughtfully designed with high-end features and are move-in ready. What are you waiting for? Schedule your visit today and ask for a comprehensive brochure featuring details and specifications!