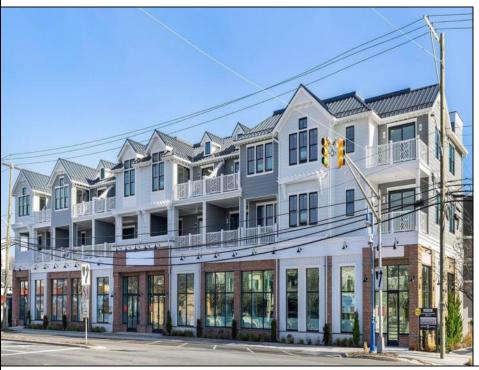

## **COMMENTS**

Welcome to 29th & Dune; Avalon's premier construction townhome offerings! Located between 29th and 30th Street as you enter Avalon, this prime location is close to everything - white, sandy beaches, Surfside Park, the Boardwalk for bike-riding or walking, arcade for kids of all ages, ice cream, dining, nightlife, and excellent shopping. Unit 7 is an upper-level end unit featuring 3 bedrooms, 2 bathrooms, and 1,503 +/- square feet. Standard features for all units include Anderson double hung 400 Series windows; private balcony and/or covered deck; extensive lighting package; upscale fixtures in all bathrooms and kitchen; ceiling fans in bedrooms, living room, and covered deck; 200 amp electric service; quartz countertops with undermount sink; Wolf 36" 6 burner gas range with convection; JennAir 36", Stainless French door refrigerator; engineered 7" hardwood floors; recessed lights; walk-in shower with bench in owner's suite; Rockwell Custom Premier Protection Plan; 10-year structural warranty; extensive manufacturer warranties. The homes have convenient elevator access to covered balconies, spacious west facing balconies affording sunset and peekaboo bay views, storage and two designated parking. This is your opportunity for low-maintenance, easy living at the shore. The homes are thoughtfully designed with high-end features and are move-in ready. What are you waiting for? Schedule your visit today and ask for a comprehensive brochure featuring details and specifications!