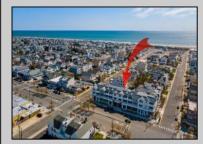

## COMMENTS

Welcome to 29th & Dune; Avalon's premier construction townhome offerings! Located between 29th and 30th Street as you enter Avalon, this prime location is close to everything - white, sandy beaches, Surfside Park, the Boardwalk for bike-riding or walking, arcade for kids of all ages, ice cream, dining, nightlife, and excellent shopping. Unit 7 is an upper-level end unit featuring 3 bedrooms, 2 bathrooms, and 1,503 +/- square feet. Standard features for all units include Anderson double hung 400 Series windows; private balcony and/or covered deck; extensive lighting package; upscale fixtures in all bathrooms and kitchen; ceiling fans in bedrooms, living room, and covered deck; 200 amp electric service; quartz countertops with undermount sink; Wolf 36" 6 burner gas range with convection; JennAir 36", Stainless French door refrigerator; engineered 7" hardwood floors; recessed lights; walk-in shower with bench in owner's suite; Rockwell Custom Premier Protection Plan; 10-year structural warranty; extensive manufacturer warranties. The homes have convenient elevator access to covered balconies, spacious west facing balconies affording sunset and peekaboo bay views, storage and two designated parking. This is your opportunity for low-maintenance, easy living at the shore. The homes are thoughtfully designed with high-end features and are move-in ready. What are you waiting for? Schedule your visit today and ask for a comprehensive brochure featuring details and specifications!