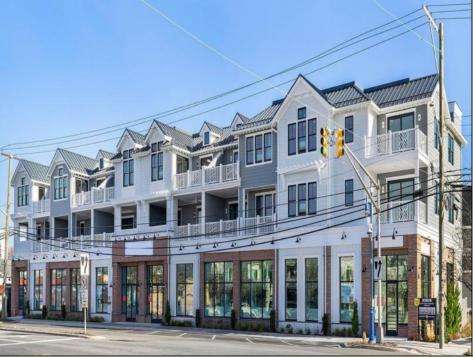

## COMMENTS

Welcome to 29th & Dune; Avalon's premier construction townhome offerings! Located between 29th and 30th Street as you enter Avalon, this prime location is close to everything - white, sandy beaches, Surfside Park, the Boardwalk for bike-riding or walking, arcade for kids of all ages, ice cream, dining, nightlife, and excellent shopping. Unit 7 is an upper-level end unit featuring 3 bedrooms, 2 bathrooms, and 1,503 +/- square feet. Standard features for all units include Anderson double hung 400 Series windows; private balcony and/or covered deck; extensive lighting package; upscale fixtures in all bathrooms and kitchen; ceiling fans in bedrooms, living room, and covered deck; 200 amp electric service; quartz countertops with undermount sink; Wolf 36" 6 burner gas range with convection; JennAir 36", Stainless French door refrigerator; engineered 7" hardwood floors; recessed lights; walk-in shower with bench in owner's suite; Rockwell Custom Premier Protection Plan; 10-year structural warranty; extensive manufacturer warranties. The homes have convenient elevator access to covered balconies, spacious west facing balconies affording sunset and peekaboo bay views, storage and two designated parking. This is your opportunity for low-maintenance, easy living at the shore. The homes are thoughtfully designed with high-end features and are move-in ready. What are you waiting for? Schedule your visit today and ask for a comprehensive brochure featuring details and specifications!