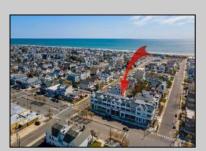

## **COMMENTS**

Welcome to 29th & Dune; Avalon's premier construction townhome offerings! Located between 29th and 30th Street as you enter Avalon, this prime location is close to everything - white, sandy beaches, Surfside Park, the Boardwalk for bike-riding or walking, arcade for kids of all ages, ice cream, dining, nightlife, and excellent shopping. Unit 7 is an upper-level end unit featuring 3 bedrooms, 2 bathrooms, and 1,503 +/- square feet. Standard features for all units include Anderson double hung 400 Series windows; private balcony and/or covered deck; extensive lighting package; upscale fixtures in all bathrooms and kitchen; ceiling fans in bedrooms, living room, and covered deck; 200 amp electric service; quartz countertops with undermount sink; Wolf 36" 6 burner gas range with convection; JennAir 36", Stainless French door refrigerator; engineered 7" hardwood floors; recessed lights; walk-in shower with bench in owner's suite; Rockwell Custom Premier Protection Plan; 10-year structural warranty; extensive manufacturer warranties. The homes have convenient elevator access to covered balconies, spacious west facing balconies affording sunset and peekaboo bay views, storage and two designated parking. This is your opportunity for low-maintenance, easy living at the shore. The homes are thoughtfully designed with high-end features and are move-in ready. What are you waiting for? Schedule your visit today and ask for a comprehensive brochure featuring details and specifications!