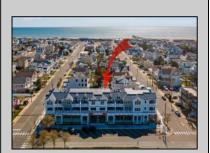

## **COMMENTS**

Welcome to 29th & Dune; Avalon's premier construction townhome offerings! Located between 29th and 30th Street as you enter Avalon, this prime location is close to everything - white, sandy beaches, Surfside Park, the Boardwalk for bike-riding or walking, arcade for kids of all ages, ice cream, dining, nightlife, and excellent shopping. Unit 7 is an upper-level end unit featuring 3 bedrooms, 2 bathrooms, and 1,503 +/- square feet. Standard features for all units include Anderson double hung 400 Series windows; private balcony and/or covered deck; extensive lighting package; upscale fixtures in all bathrooms and kitchen; ceiling fans in bedrooms, living room, and covered deck; 200 amp electric service; quartz countertops with undermount sink; Wolf 36" 6 burner gas range with convection; JennAir 36", Stainless French door refrigerator; engineered 7" hardwood floors; recessed lights; walk-in shower with bench in owner's suite; Rockwell Custom Premier Protection Plan; 10-year structural warranty; extensive manufacturer warranties. The homes have convenient elevator access to covered balconies, spacious west facing balconies affording sunset and peekaboo bay views, storage and two designated parking. This is your opportunity for low-maintenance, easy living at the shore. The homes are thoughtfully designed with high-end features and are move-in ready. What are you waiting for? Schedule your visit today and ask for a comprehensive brochure featuring details and specifications!