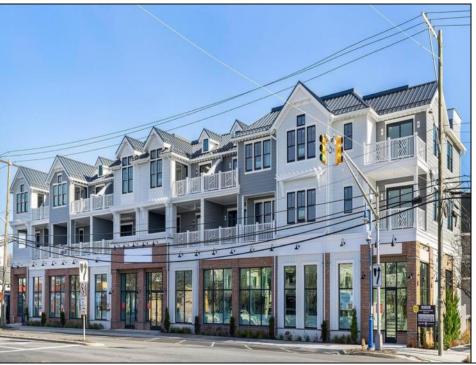

## **COMMENTS**

Welcome to 29th & Dune; Avalon's premier construction townhome offerings! Located between 29th and 30th Street as you enter Avalon, this prime location is close to everything - white, sandy beaches, Surfside Park, the Boardwalk for bike-riding or walking, arcade for kids of all ages, ice cream, dining, nightlife, and excellent shopping. Unit 7 is an upper-level end unit featuring 3 bedrooms, 2 bathrooms, and 1,503 +/- square feet. Standard features for all units include Anderson double hung 400 Series windows; private balcony and/or covered deck; extensive lighting package; upscale fixtures in all bathrooms and kitchen; ceiling fans in bedrooms, living room, and covered deck; 200 amp electric service; quartz countertops with undermount sink; Wolf 36" 6 burner gas range with convection; JennAir 36", Stainless French door refrigerator; engineered 7" hardwood floors; recessed lights; walk-in shower with bench in owner's suite; Rockwell Custom Premier Protection Plan; 10-year structural warranty; extensive manufacturer warranties. The homes have convenient elevator access to covered balconies, spacious west facing balconies affording sunset and peekaboo bay views, storage and two designated parking. This is your opportunity for low-maintenance, easy living at the shore. The homes are thoughtfully designed with high-end features and are move-in ready. What are you waiting for? Schedule your visit today and ask for a comprehensive brochure featuring details and specifications!