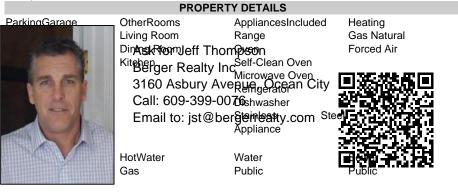

Berger Realty, Inc. 3160 Asbury Avenue Ocean City, NJ 08226 1-877-237-4371 / 609-399-0076 info@bergerrealty.com

Asking \$2,059,990.00

## COMMENTS

Welcome to 29th & Dune; Avalon's premier construction townhome offerings! Located between 29th and 30th Street as you enter Avalon, this prime location is close to everything - white, sandy beaches, Surfside Park, the Boardwalk for bike-riding or walking, arcade for kids of all ages, ice cream, dining, nightlife, and excellent shopping. Unit 7 is an upper-level end unit featuring 3 bedrooms, 2 bathrooms, and 1,503 +/- square feet. Standard features for all units include Anderson double hung 400 Series windows; private balcony and/or covered deck; extensive lighting package; upscale fixtures in all bathrooms and kitchen; ceiling fans in bedrooms, living room, and covered deck; 200 amp electric service; quartz countertops with undermount sink; Wolf 36" 6 burner gas range with convection; JennAir 36", Stainless French door refrigerator; engineered 7" hardwood floors; recessed lights; walk-in shower with bench in owner's suite; Rockwell Custom Premier Protection Plan; 10-year structural warranty; extensive manufacturer warranties. The homes have convenient elevator access to covered balconies, spacious west facing balconies affording sunset and peekaboo bay views, storage and two designated parking. This is your opportunity for low-maintenance, easy living at the shore. The homes are thoughtfully designed with high-end features and are move-in ready. What are you waiting for? Schedule your visit today and ask for a comprehensive brochure featuring details and specifications!