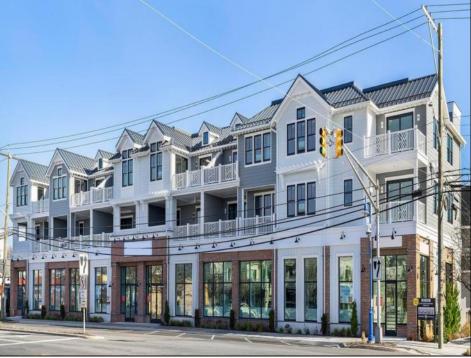

## COMMENTS

Welcome to 29th & Dune; Avalon's premier construction townhome offerings! Located between 29th and 30th Street as you enter Avalon, this prime location is close to everything - white, sandy beaches, Surfside Park, the Boardwalk for bike-riding or walking, arcade for kids of all ages, ice cream, dining, nightlife, and excellent shopping. Unit 7 is an upper-level end unit featuring 3 bedrooms, 2 bathrooms, and 1,503 +/- square feet. Standard features for all units include Anderson double hung 400 Series windows; private balcony and/or covered deck; extensive lighting package; upscale fixtures in all bathrooms and kitchen; ceiling fans in bedrooms, living room, and covered deck; 200 amp electric service; quartz countertops with undermount sink; Wolf 36" 6 burner gas range with convection; JennAir 36", Stainless French door refrigerator; engineered 7" hardwood floors; recessed lights; walk-in shower with bench in owner's suite; Rockwell Custom Premier Protection Plan; 10-year structural warranty; extensive manufacturer warranties. The homes have convenient elevator access to covered balconies, spacious west facing balconies affording sunset and peekaboo bay views, storage and two designated parking. This is your opportunity for low-maintenance, easy living at the shore. The homes are thoughtfully designed with high-end features and are move-in ready. What are you waiting for? Schedule your visit today and ask for a comprehensive brochure featuring details and specifications!