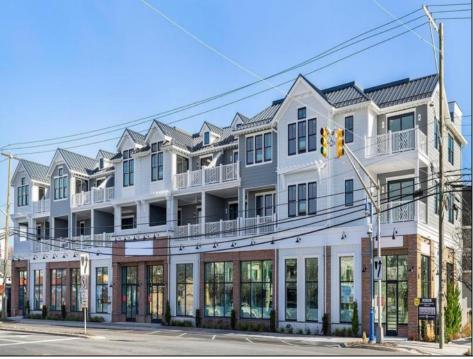

## COMMENTS

Welcome to 29th & Dune; Avalon's premier construction townhome offerings! Located between 29th and 30th Street as you enter Avalon, this prime location is close to everything - white, sandy beaches, Surfside Park, the Boardwalk for bike-riding or walking, arcade for kids of all ages, ice cream, dining, nightlife, and excellent shopping. Unit 7 is an upper-level end unit featuring 3 bedrooms, 2 bathrooms, and 1,503 +/- square feet. Standard features for all units include Anderson double hung 400 Series windows; private balcony and/or covered deck; extensive lighting package; upscale fixtures in all bathrooms and kitchen; ceiling fans in bedrooms, living room, and covered deck; 200 amp electric service; quartz countertops with undermount sink; Wolf 36" 6 burner gas range with convection; JennAir 36", Stainless French door refrigerator; engineered 7" hardwood floors; recessed lights; walk-in shower with bench in owner's suite; Rockwell Custom Premier Protection Plan; 10-year structural warranty; extensive manufacturer warranties. The homes have convenient elevator access to covered balconies, spacious west facing balconies affording sunset and peekaboo bay views, storage and two designated parking. This is your opportunity for low-maintenance, easy living at the shore. The homes are thoughtfully designed with high-end features and are move-in ready. What are you waiting for? Schedule your visit today and ask for a comprehensive brochure featuring details and specifications!