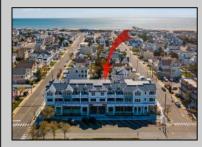

## COMMENTS

Welcome to 29th & Dune; Avalon's premier construction townhome offerings! Located between 29th and 30th Street as you enter Avalon, this prime location is close to everything - white, sandy beaches, Surfside Park, the Boardwalk for bike-riding or walking, arcade for kids of all ages, ice cream, dining, nightlife, and excellent shopping. Unit 7 is an upper-level end unit featuring 3 bedrooms, 2 bathrooms, and 1,503 +/- square feet. Standard features for all units include Anderson double hung 400 Series windows; private balcony and/or covered deck; extensive lighting package; upscale fixtures in all bathrooms and kitchen; ceiling fans in bedrooms, living room, and covered deck; 200 amp electric service; quartz countertops with undermount sink; Wolf 36" 6 burner gas range with convection; JennAir 36", Stainless French door refrigerator; engineered 7" hardwood floors; recessed lights; walk-in shower with bench in owner's suite; Rockwell Custom Premier Protection Plan; 10-year structural warranty; extensive manufacturer warranties. The homes have convenient elevator access to covered balconies, spacious west facing balconies affording sunset and peekaboo bay views, storage and two designated parking. This is your opportunity for low-maintenance, easy living at the shore. The homes are thoughtfully designed with high-end features and are move-in ready. What are you waiting for? Schedule your visit today and ask for a comprehensive brochure featuring details and specifications!