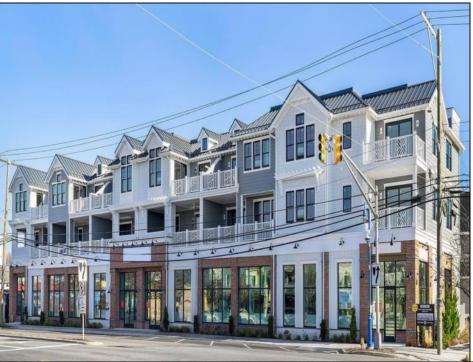

## **COMMENTS**

Welcome to 29th & Dune; Avalon's premier construction townhome offerings! Located between 29th and 30th Street as you enter Avalon, this prime location is close to everything - white, sandy beaches, Surfside Park, the Boardwalk for bike-riding or walking, arcade for kids of all ages, ice cream, dining, nightlife, and excellent shopping. Unit 7 is an upper-level end unit featuring 3 bedrooms, 2 bathrooms, and 1,503 +/- square feet. Standard features for all units include Anderson double hung 400 Series windows; private balcony and/or covered deck; extensive lighting package; upscale fixtures in all bathrooms and kitchen; ceiling fans in bedrooms, living room, and covered deck; 200 amp electric service; quartz countertops with undermount sink; Wolf 36" 6 burner gas range with convection; JennAir 36", Stainless French door refrigerator; engineered 7" hardwood floors; recessed lights; walk-in shower with bench in owner's suite; Rockwell Custom Premier Protection Plan; 10-year structural warranty; extensive manufacturer warranties. The homes have convenient elevator access to covered balconies, spacious west facing balconies affording sunset and peekaboo bay views, storage and two designated parking. This is your opportunity for low-maintenance, easy living at the shore. The homes are thoughtfully designed with high-end features and are move-in ready. What are you waiting for? Schedule your visit today and ask for a comprehensive brochure featuring details and specifications!