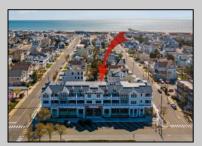

## **COMMENTS**

Welcome to 29th & Dune; Avalon's premier construction townhome offerings! Located between 29th and 30th Street as you enter Avalon, this prime location is close to everything - white, sandy beaches, Surfside Park, the Boardwalk for bike-riding or walking, arcade for kids of all ages, ice cream, dining, nightlife, and excellent shopping. Unit 7 is an upper-level end unit featuring 3 bedrooms, 2 bathrooms, and 1,503 +/- square feet. Standard features for all units include Anderson double hung 400 Series windows; private balcony and/or covered deck; extensive lighting package; upscale fixtures in all bathrooms and kitchen; ceiling fans in bedrooms, living room, and covered deck; 200 amp electric service; quartz countertops with undermount sink; Wolf 36" 6 burner gas range with convection; JennAir 36", Stainless French door refrigerator; engineered 7" hardwood floors; recessed lights; walk-in shower with bench in owner's suite; Rockwell Custom Premier Protection Plan; 10-year structural warranty; extensive manufacturer warranties. The homes have convenient elevator access to covered balconies, spacious west facing balconies affording sunset and peekaboo bay views, storage and two designated parking. This is your opportunity for low-maintenance, easy living at the shore. The homes are thoughtfully designed with high-end features and are move-in ready. What are you waiting for? Schedule your visit today and ask for a comprehensive brochure featuring details and specifications!