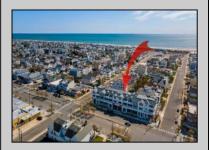

## **COMMENTS**

Welcome to 29th & Dune; Avalon's premier construction townhome offerings! Located between 29th and 30th Street as you enter Avalon, this prime location is close to everything - white, sandy beaches, Surfside Park, the Boardwalk for bike-riding or walking, arcade for kids of all ages, ice cream, dining, nightlife, and excellent shopping. Unit 7 is an upper-level end unit featuring 3 bedrooms, 2 bathrooms, and 1,503 +/- square feet. Standard features for all units include Anderson double hung 400 Series windows; private balcony and/or covered deck; extensive lighting package; upscale fixtures in all bathrooms and kitchen; ceiling fans in bedrooms, living room, and covered deck; 200 amp electric service; quartz countertops with undermount sink; Wolf 36" 6 burner gas range with convection; JennAir 36", Stainless French door refrigerator; engineered 7" hardwood floors; recessed lights; walk-in shower with bench in owner's suite; Rockwell Custom Premier Protection Plan; 10-year structural warranty; extensive manufacturer warranties. The homes have convenient elevator access to covered balconies, spacious west facing balconies affording sunset and peekaboo bay views, storage and two designated parking. This is your opportunity for low-maintenance, easy living at the shore. The homes are thoughtfully designed with high-end features and are move-in ready. What are you waiting for? Schedule your visit today and ask for a comprehensive brochure featuring details and specifications!