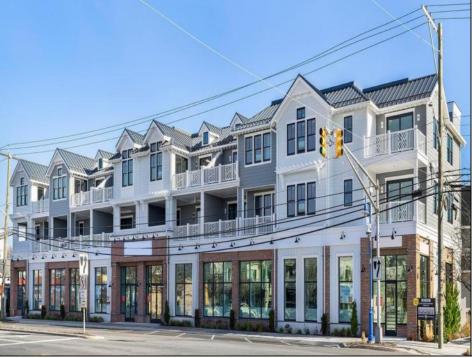

## COMMENTS

Welcome to 29th & Dune; Avalon's premier construction townhome offerings! Located between 29th and 30th Street as you enter Avalon, this prime location is close to everything - white, sandy beaches, Surfside Park, the Boardwalk for bike-riding or walking, arcade for kids of all ages, ice cream, dining, nightlife, and excellent shopping. Unit 7 is an upper-level end unit featuring 3 bedrooms, 2 bathrooms, and 1,503 +/- square feet. Standard features for all units include Anderson double hung 400 Series windows; private balcony and/or covered deck; extensive lighting package; upscale fixtures in all bathrooms and kitchen; ceiling fans in bedrooms, living room, and covered deck; 200 amp electric service; quartz countertops with undermount sink; Wolf 36" 6 burner gas range with convection; JennAir 36", Stainless French door refrigerator; engineered 7" hardwood floors; recessed lights; walk-in shower with bench in owner's suite; Rockwell Custom Premier Protection Plan; 10-year structural warranty; extensive manufacturer warranties. The homes have convenient elevator access to covered balconies, spacious west facing balconies affording sunset and peekaboo bay views, storage and two designated parking. This is your opportunity for low-maintenance, easy living at the shore. The homes are thoughtfully designed with high-end features and are move-in ready. What are you waiting for? Schedule your visit today and ask for a comprehensive brochure featuring details and specifications!