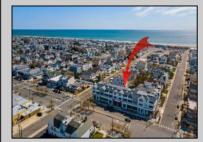

## COMMENTS

Welcome to 29th & Dune; Avalon's premier construction townhome offerings! Located between 29th and 30th Street as you enter Avalon, this prime location is close to everything - white, sandy beaches, Surfside Park, the Boardwalk for bike-riding or walking, arcade for kids of all ages, ice cream, dining, nightlife, and excellent shopping. Unit 7 is an upper-level end unit featuring 3 bedrooms, 2 bathrooms, and 1,503 +/- square feet. Standard features for all units include Anderson double hung 400 Series windows; private balcony and/or covered deck; extensive lighting package; upscale fixtures in all bathrooms and kitchen; ceiling fans in bedrooms, living room, and covered deck; 200 amp electric service; quartz countertops with undermount sink; Wolf 36" 6 burner gas range with convection; JennAir 36", Stainless French door refrigerator; engineered 7" hardwood floors; recessed lights; walk-in shower with bench in owner's suite; Rockwell Custom Premier Protection Plan; 10-year structural warranty; extensive manufacturer warranties. The homes have convenient elevator access to covered balconies, spacious west facing balconies affording sunset and peekaboo bay views, storage and two designated parking. This is your opportunity for low-maintenance, easy living at the shore. The homes are thoughtfully designed with high-end features and are move-in ready. What are you waiting for? Schedule your visit today and ask for a comprehensive brochure featuring details and specifications!