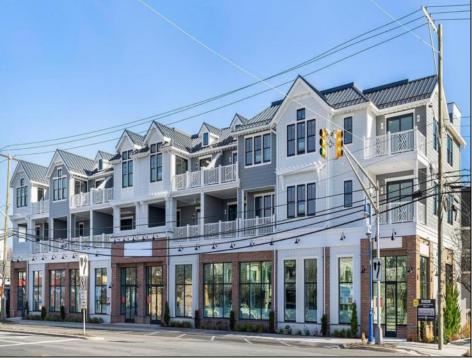

## COMMENTS

Welcome to 29th & Dune; Avalon's premier construction townhome offerings! Located between 29th and 30th Street as you enter Avalon, this prime location is close to everything - white, sandy beaches, Surfside Park, the Boardwalk for bike-riding or walking, arcade for kids of all ages, ice cream, dining, nightlife, and excellent shopping. Unit 7 is an upper-level end unit featuring 3 bedrooms, 2 bathrooms, and 1,503 +/- square feet. Standard features for all units include Anderson double hung 400 Series windows; private balcony and/or covered deck; extensive lighting package; upscale fixtures in all bathrooms and kitchen; ceiling fans in bedrooms, living room, and covered deck; 200 amp electric service; quartz countertops with undermount sink; Wolf 36" 6 burner gas range with convection; JennAir 36", Stainless French door refrigerator; engineered 7" hardwood floors; recessed lights; walk-in shower with bench in owner's suite; Rockwell Custom Premier Protection Plan; 10-year structural warranty; extensive manufacturer warranties. The homes have convenient elevator access to covered balconies, spacious west facing balconies affording sunset and peekaboo bay views, storage and two designated parking. This is your opportunity for low-maintenance, easy living at the shore. The homes are thoughtfully designed with high-end features and are move-in ready. What are you waiting for? Schedule your visit today and ask for a comprehensive brochure featuring details and specifications!