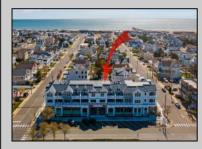

## COMMENTS

Welcome to 29th & Dune; Avalon's premier construction townhome offerings! Located between 29th and 30th Street as you enter Avalon, this prime location is close to everything - white, sandy beaches, Surfside Park, the Boardwalk for bike-riding or walking, arcade for kids of all ages, ice cream, dining, nightlife, and excellent shopping. Unit 7 is an upper-level end unit featuring 3 bedrooms, 2 bathrooms, and 1,503 +/- square feet. Standard features for all units include Anderson double hung 400 Series windows; private balcony and/or covered deck; extensive lighting package; upscale fixtures in all bathrooms and kitchen; ceiling fans in bedrooms, living room, and covered deck; 200 amp electric service; quartz countertops with undermount sink; Wolf 36" 6 burner gas range with convection; JennAir 36", Stainless French door refrigerator; engineered 7" hardwood floors; recessed lights; walk-in shower with bench in owner's suite; Rockwell Custom Premier Protection Plan; 10-year structural warranty; extensive manufacturer warranties. The homes have convenient elevator access to covered balconies, spacious west facing balconies affording sunset and peekaboo bay views, storage and two designated parking. This is your opportunity for low-maintenance, easy living at the shore. The homes are thoughtfully designed with high-end features and are move-in ready. What are you waiting for? Schedule your visit today and ask for a comprehensive brochure featuring details and specifications!