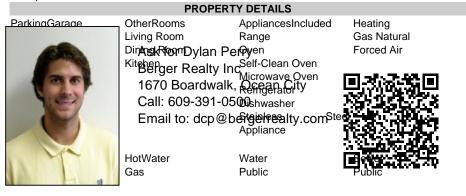

Ocean 17 1670 Boardwalk Ocean City, NJ 08226 609-391-0500 oc17@BergerRealty.com

Asking \$2,059,990.00

## COMMENTS

Welcome to 29th & Dune; Avalon's premier construction townhome offerings! Located between 29th and 30th Street as you enter Avalon, this prime location is close to everything - white, sandy beaches, Surfside Park, the Boardwalk for bike-riding or walking, arcade for kids of all ages, ice cream, dining, nightlife, and excellent shopping. Unit 7 is an upper-level end unit featuring 3 bedrooms, 2 bathrooms, and 1,503 +/- square feet. Standard features for all units include Anderson double hung 400 Series windows; private balcony and/or covered deck; extensive lighting package; upscale fixtures in all bathrooms and kitchen; ceiling fans in bedrooms, living room, and covered deck; 200 amp electric service; quartz countertops with undermount sink; Wolf 36" 6 burner gas range with convection; JennAir 36", Stainless French door refrigerator; engineered 7" hardwood floors; recessed lights; walk-in shower with bench in owner's suite; Rockwell Custom Premier Protection Plan; 10-year structural warranty; extensive manufacturer warranties. The homes have convenient elevator access to covered balconies, spacious west facing balconies affording sunset and peekaboo bay views, storage and two designated parking. This is your opportunity for low-maintenance, easy living at the shore. The homes are thoughtfully designed with high-end features and are move-in ready. What are you waiting for? Schedule your visit today and ask for a comprehensive brochure featuring details and specifications!