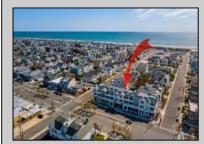

## COMMENTS

Welcome to 29th & Dune; Avalon's premier construction townhome offerings! Located between 29th and 30th Street as you enter Avalon, this prime location is close to everything - white, sandy beaches, Surfside Park, the Boardwalk for bike-riding or walking, arcade for kids of all ages, ice cream, dining, nightlife, and excellent shopping. Unit 7 is an upper-level end unit featuring 3 bedrooms, 2 bathrooms, and 1,503 +/- square feet. Standard features for all units include Anderson double hung 400 Series windows; private balcony and/or covered deck; extensive lighting package; upscale fixtures in all bathrooms and kitchen; ceiling fans in bedrooms, living room, and covered deck; 200 amp electric service; quartz countertops with undermount sink; Wolf 36" 6 burner gas range with convection; JennAir 36", Stainless French door refrigerator; engineered 7" hardwood floors; recessed lights; walk-in shower with bench in owner's suite; Rockwell Custom Premier Protection Plan; 10-year structural warranty; extensive manufacturer warranties. The homes have convenient elevator access to covered balconies, spacious west facing balconies affording sunset and peekaboo bay views, storage and two designated parking. This is your opportunity for low-maintenance, easy living at the shore. The homes are thoughtfully designed with high-end features and are move-in ready. What are you waiting for? Schedule your visit today and ask for a comprehensive brochure featuring details and specifications!