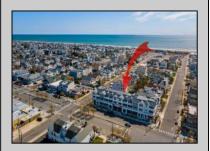

## **COMMENTS**

Welcome to 29th & Dune; Avalon's premier construction townhome offerings! Located between 29th and 30th Street as you enter Avalon, this prime location is close to everything - white, sandy beaches, Surfside Park, the Boardwalk for bike-riding or walking, arcade for kids of all ages, ice cream, dining, nightlife, and excellent shopping. Unit 7 is an upper-level end unit featuring 3 bedrooms, 2 bathrooms, and 1,503 +/- square feet. Standard features for all units include Anderson double hung 400 Series windows; private balcony and/or covered deck; extensive lighting package; upscale fixtures in all bathrooms and kitchen; ceiling fans in bedrooms, living room, and covered deck; 200 amp electric service; quartz countertops with undermount sink; Wolf 36" 6 burner gas range with convection; JennAir 36", Stainless French door refrigerator; engineered 7" hardwood floors; recessed lights; walk-in shower with bench in owner's suite; Rockwell Custom Premier Protection Plan; 10-year structural warranty; extensive manufacturer warranties. The homes have convenient elevator access to covered balconies, spacious west facing balconies affording sunset and peekaboo bay views, storage and two designated parking. This is your opportunity for low-maintenance, easy living at the shore. The homes are thoughtfully designed with high-end features and are move-in ready. What are you waiting for? Schedule your visit today and ask for a comprehensive brochure featuring details and specifications!