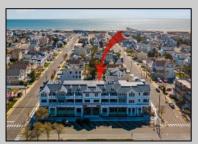

## **COMMENTS**

Welcome to 29th & Dune; Avalon's premier construction townhome offerings! Located between 29th and 30th Street as you enter Avalon, this prime location is close to everything - white, sandy beaches, Surfside Park, the Boardwalk for bike-riding or walking, arcade for kids of all ages, ice cream, dining, nightlife, and excellent shopping. Unit 7 is an upper-level end unit featuring 3 bedrooms, 2 bathrooms, and 1,503 +/- square feet. Standard features for all units include Anderson double hung 400 Series windows; private balcony and/or covered deck; extensive lighting package; upscale fixtures in all bathrooms and kitchen; ceiling fans in bedrooms, living room, and covered deck; 200 amp electric service; quartz countertops with undermount sink; Wolf 36" 6 burner gas range with convection; JennAir 36", Stainless French door refrigerator; engineered 7" hardwood floors; recessed lights; walk-in shower with bench in owner's suite; Rockwell Custom Premier Protection Plan; 10-year structural warranty; extensive manufacturer warranties. The homes have convenient elevator access to covered balconies, spacious west facing balconies affording sunset and peekaboo bay views, storage and two designated parking. This is your opportunity for low-maintenance, easy living at the shore. The homes are thoughtfully designed with high-end features and are move-in ready. What are you waiting for? Schedule your visit today and ask for a comprehensive brochure featuring details and specifications!