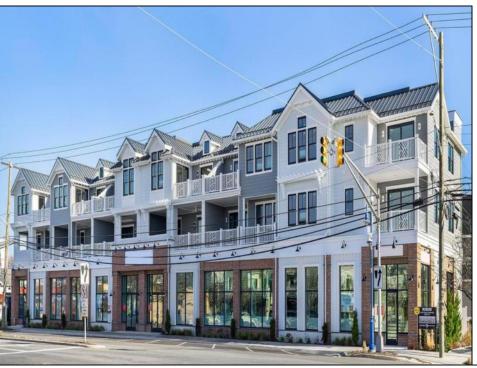

## **COMMENTS**

Welcome to 29th & Dune; Avalon's premier construction townhome offerings! Located between 29th and 30th Street as you enter Avalon, this prime location is close to everything - white, sandy beaches, Surfside Park, the Boardwalk for bike-riding or walking, arcade for kids of all ages, ice cream, dining, nightlife, and excellent shopping. Unit 7 is an upper-level end unit featuring 3 bedrooms, 2 bathrooms, and 1,503 +/- square feet. Standard features for all units include Anderson double hung 400 Series windows; private balcony and/or covered deck; extensive lighting package; upscale fixtures in all bathrooms and kitchen; ceiling fans in bedrooms, living room, and covered deck; 200 amp electric service; quartz countertops with undermount sink; Wolf 36" 6 burner gas range with convection; JennAir 36", Stainless French door refrigerator; engineered 7" hardwood floors; recessed lights; walk-in shower with bench in owner's suite; Rockwell Custom Premier Protection Plan; 10-year structural warranty; extensive manufacturer warranties. The homes have convenient elevator access to covered balconies, spacious west facing balconies affording sunset and peekaboo bay views, storage and two designated parking. This is your opportunity for low-maintenance, easy living at the shore. The homes are thoughtfully designed with high-end features and are move-in ready. What are you waiting for? Schedule your visit today and ask for a comprehensive brochure featuring details and specifications!