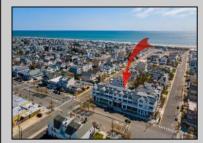

## COMMENTS

Welcome to 29th & Dune; Avalon's premier construction townhome offerings! Located between 29th and 30th Street as you enter Avalon, this prime location is close to everything - white, sandy beaches, Surfside Park, the Boardwalk for bike-riding or walking, arcade for kids of all ages, ice cream, dining, nightlife, and excellent shopping. Unit 7 is an upper-level end unit featuring 3 bedrooms, 2 bathrooms, and 1,503 +/- square feet. Standard features for all units include Anderson double hung 400 Series windows; private balcony and/or covered deck; extensive lighting package; upscale fixtures in all bathrooms and kitchen; ceiling fans in bedrooms, living room, and covered deck; 200 amp electric service; quartz countertops with undermount sink; Wolf 36" 6 burner gas range with convection; JennAir 36", Stainless French door refrigerator; engineered 7" hardwood floors; recessed lights; walk-in shower with bench in owner's suite; Rockwell Custom Premier Protection Plan; 10-year structural warranty; extensive manufacturer warranties. The homes have convenient elevator access to covered balconies, spacious west facing balconies affording sunset and peekaboo bay views, storage and two designated parking. This is your opportunity for low-maintenance, easy living at the shore. The homes are thoughtfully designed with high-end features and are move-in ready. What are you waiting for? Schedule your visit today and ask for a comprehensive brochure featuring details and specifications!