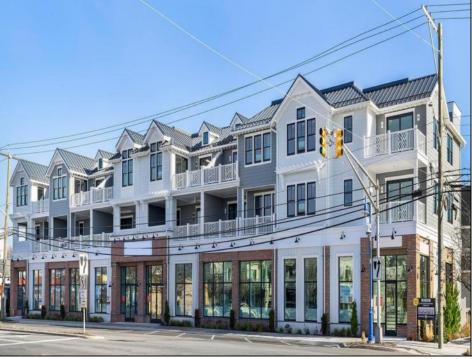

## COMMENTS

Welcome to 29th & Dune; Avalon's premier construction townhome offerings! Located between 29th and 30th Street as you enter Avalon, this prime location is close to everything - white, sandy beaches, Surfside Park, the Boardwalk for bike-riding or walking, arcade for kids of all ages, ice cream, dining, nightlife, and excellent shopping. Unit 7 is an upper-level end unit featuring 3 bedrooms, 2 bathrooms, and 1,503 +/- square feet. Standard features for all units include Anderson double hung 400 Series windows; private balcony and/or covered deck; extensive lighting package; upscale fixtures in all bathrooms and kitchen; ceiling fans in bedrooms, living room, and covered deck; 200 amp electric service; quartz countertops with undermount sink; Wolf 36" 6 burner gas range with convection; JennAir 36", Stainless French door refrigerator; engineered 7" hardwood floors; recessed lights; walk-in shower with bench in owner's suite; Rockwell Custom Premier Protection Plan; 10-year structural warranty; extensive manufacturer warranties. The homes have convenient elevator access to covered balconies, spacious west facing balconies affording sunset and peekaboo bay views, storage and two designated parking. This is your opportunity for low-maintenance, easy living at the shore. The homes are thoughtfully designed with high-end features and are move-in ready. What are you waiting for? Schedule your visit today and ask for a comprehensive brochure featuring details and specifications!