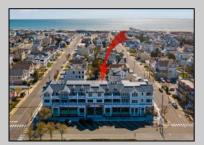

## **COMMENTS**

Welcome to 29th & Dune; Avalon's premier construction townhome offerings! Located between 29th and 30th Street as you enter Avalon, this prime location is close to everything - white, sandy beaches, Surfside Park, the Boardwalk for bike-riding or walking, arcade for kids of all ages, ice cream, dining, nightlife, and excellent shopping. Unit 7 is an upper-level end unit featuring 3 bedrooms, 2 bathrooms, and 1,503 +/- square feet. Standard features for all units include Anderson double hung 400 Series windows; private balcony and/or covered deck; extensive lighting package; upscale fixtures in all bathrooms and kitchen; ceiling fans in bedrooms, living room, and covered deck; 200 amp electric service; quartz countertops with undermount sink; Wolf 36" 6 burner gas range with convection; JennAir 36", Stainless French door refrigerator; engineered 7" hardwood floors; recessed lights; walk-in shower with bench in owner's suite; Rockwell Custom Premier Protection Plan; 10-year structural warranty; extensive manufacturer warranties. The homes have convenient elevator access to covered balconies, spacious west facing balconies affording sunset and peekaboo bay views, storage and two designated parking. This is your opportunity for low-maintenance, easy living at the shore. The homes are thoughtfully designed with high-end features and are move-in ready. What are you waiting for? Schedule your visit today and ask for a comprehensive brochure featuring details and specifications!