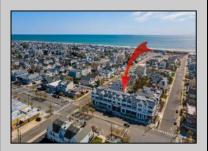

## **COMMENTS**

Welcome to 29th & Dune; Avalon's premier construction townhome offerings! Located between 29th and 30th Street as you enter Avalon, this prime location is close to everything - white, sandy beaches, Surfside Park, the Boardwalk for bike-riding or walking, arcade for kids of all ages, ice cream, dining, nightlife, and excellent shopping. Unit 7 is an upper-level end unit featuring 3 bedrooms, 2 bathrooms, and 1,503 +/- square feet. Standard features for all units include Anderson double hung 400 Series windows; private balcony and/or covered deck; extensive lighting package; upscale fixtures in all bathrooms and kitchen; ceiling fans in bedrooms, living room, and covered deck; 200 amp electric service; quartz countertops with undermount sink; Wolf 36" 6 burner gas range with convection; JennAir 36", Stainless French door refrigerator; engineered 7" hardwood floors; recessed lights; walk-in shower with bench in owner's suite; Rockwell Custom Premier Protection Plan; 10-year structural warranty; extensive manufacturer warranties. The homes have convenient elevator access to covered balconies, spacious west facing balconies affording sunset and peekaboo bay views, storage and two designated parking. This is your opportunity for low-maintenance, easy living at the shore. The homes are thoughtfully designed with high-end features and are move-in ready. What are you waiting for? Schedule your visit today and ask for a comprehensive brochure featuring details and specifications!