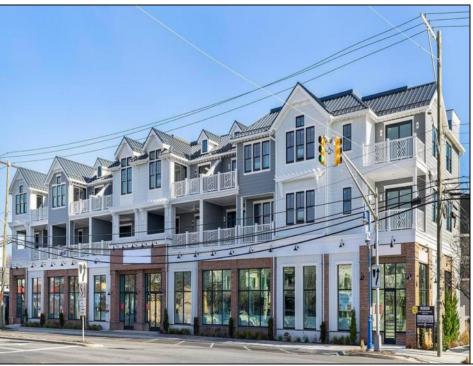

## **COMMENTS**

Welcome to 29th & Dune; Avalon's premier construction townhome offerings! Located between 29th and 30th Street as you enter Avalon, this prime location is close to everything - white, sandy beaches, Surfside Park, the Boardwalk for bike-riding or walking, arcade for kids of all ages, ice cream, dining, nightlife, and excellent shopping. Unit 7 is an upper-level end unit featuring 3 bedrooms, 2 bathrooms, and 1,503 +/- square feet. Standard features for all units include Anderson double hung 400 Series windows; private balcony and/or covered deck; extensive lighting package; upscale fixtures in all bathrooms and kitchen; ceiling fans in bedrooms, living room, and covered deck; 200 amp electric service; quartz countertops with undermount sink; Wolf 36" 6 burner gas range with convection; JennAir 36", Stainless French door refrigerator; engineered 7" hardwood floors; recessed lights; walk-in shower with bench in owner's suite; Rockwell Custom Premier Protection Plan; 10-year structural warranty; extensive manufacturer warranties. The homes have convenient elevator access to covered balconies, spacious west facing balconies affording sunset and peekaboo bay views, storage and two designated parking. This is your opportunity for low-maintenance, easy living at the shore. The homes are thoughtfully designed with high-end features and are move-in ready. What are you waiting for? Schedule your visit today and ask for a comprehensive brochure featuring details and specifications!