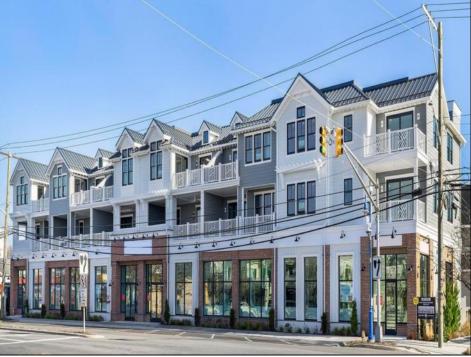

## COMMENTS

Welcome to 29th & Dune; Avalon's premier construction townhome offerings! Located between 29th and 30th Street as you enter Avalon, this prime location is close to everything - white, sandy beaches, Surfside Park, the Boardwalk for bike-riding or walking, arcade for kids of all ages, ice cream, dining, nightlife, and excellent shopping. Unit 7 is an upper-level end unit featuring 3 bedrooms, 2 bathrooms, and 1,503 +/- square feet. Standard features for all units include Anderson double hung 400 Series windows; private balcony and/or covered deck; extensive lighting package; upscale fixtures in all bathrooms and kitchen; ceiling fans in bedrooms, living room, and covered deck; 200 amp electric service; quartz countertops with undermount sink; Wolf 36" 6 burner gas range with convection; JennAir 36", Stainless French door refrigerator; engineered 7" hardwood floors; recessed lights; walk-in shower with bench in owner's suite; Rockwell Custom Premier Protection Plan; 10-year structural warranty; extensive manufacturer warranties. The homes have convenient elevator access to covered balconies, spacious west facing balconies affording sunset and peekaboo bay views, storage and two designated parking. This is your opportunity for low-maintenance, easy living at the shore. The homes are thoughtfully designed with high-end features and are move-in ready. What are you waiting for? Schedule your visit today and ask for a comprehensive brochure featuring details and specifications!