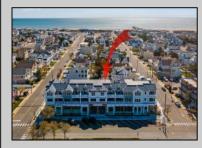

## COMMENTS

Welcome to 29th & Dune; Avalon's premier construction townhome offerings! Located between 29th and 30th Street as you enter Avalon, this prime location is close to everything - white, sandy beaches, Surfside Park, the Boardwalk for bike-riding or walking, arcade for kids of all ages, ice cream, dining, nightlife, and excellent shopping. Unit 7 is an upper-level end unit featuring 3 bedrooms, 2 bathrooms, and 1,503 +/- square feet. Standard features for all units include Anderson double hung 400 Series windows; private balcony and/or covered deck; extensive lighting package; upscale fixtures in all bathrooms and kitchen; ceiling fans in bedrooms, living room, and covered deck; 200 amp electric service; quartz countertops with undermount sink; Wolf 36" 6 burner gas range with convection; JennAir 36", Stainless French door refrigerator; engineered 7" hardwood floors; recessed lights; walk-in shower with bench in owner's suite; Rockwell Custom Premier Protection Plan; 10-year structural warranty; extensive manufacturer warranties. The homes have convenient elevator access to covered balconies, spacious west facing balconies affording sunset and peekaboo bay views, storage and two designated parking. This is your opportunity for low-maintenance, easy living at the shore. The homes are thoughtfully designed with high-end features and are move-in ready. What are you waiting for? Schedule your visit today and ask for a comprehensive brochure featuring details and specifications!