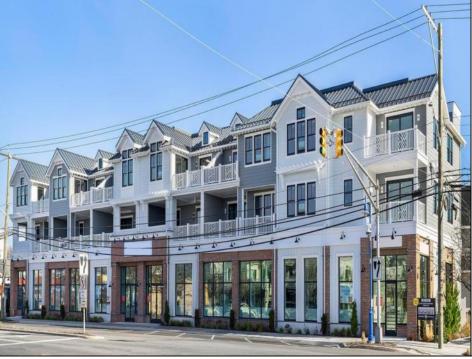

## COMMENTS

Welcome to 29th & Dune; Avalon's premier construction townhome offerings! Located between 29th and 30th Street as you enter Avalon, this prime location is close to everything - white, sandy beaches, Surfside Park, the Boardwalk for bike-riding or walking, arcade for kids of all ages, ice cream, dining, nightlife, and excellent shopping. Unit 6 is a lower-level end unit featuring 3 bedrooms, 2 bathrooms, and 1,503 +/- square feet. Standard features for all units include Anderson double hung 400 Series windows; private balcony and/or covered deck; direct elevator access to covered balcony; extensive lighting package; upscale fixtures in all bathrooms and kitchen; ceiling fans in bedrooms, living room, and covered deck; 200 amp electric service; quartz countertops with undermount sink; Wolf 36" 6 burner gas range with convection; Jenn Air 36" Stainless French door refrigerator; engineered 7" hardwood floors; recessed lights; walk-in shower with bench in owner's suite; Rockwell Custom Premier Protection Plan; 10-year structural warranty; extensive manufacturer warranties. The homes have convenient elevator access to covered balconies, spacious west facing balconies affording sunset and peekaboo bay views, storage and two designated parking. This is your opportunity for low-maintenance, easy living at the shore. The homes are thoughtfully designed with high-end features and are move-in ready. What are you waiting for? Schedule your visit today and ask for a comprehensive brochure featuring details and specifications!