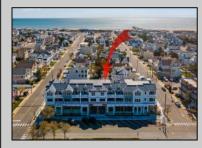

## COMMENTS

Welcome to 29th & Dune; Avalon's premier construction townhome offerings! Located between 29th and 30th Street as you enter Avalon, this prime location is close to everything - white, sandy beaches, Surfside Park, the Boardwalk for bike-riding or walking, arcade for kids of all ages, ice cream, dining, nightlife, and excellent shopping. Unit 6 is a lower-level end unit featuring 3 bedrooms, 2 bathrooms, and 1,503 +/- square feet. Standard features for all units include Anderson double hung 400 Series windows; private balcony and/or covered deck; direct elevator access to covered balcony; extensive lighting package; upscale fixtures in all bathrooms and kitchen; ceiling fans in bedrooms, living room, and covered deck; 200 amp electric service; quartz countertops with undermount sink; Wolf 36" 6 burner gas range with convection; Jenn Air 36" Stainless French door refrigerator; engineered 7" hardwood floors; recessed lights; walk-in shower with bench in owner's suite; Rockwell Custom Premier Protection Plan; 10-year structural warranty; extensive manufacturer warranties. The homes have convenient elevator access to covered balconies, spacious west facing balconies affording sunset and peekaboo bay views, storage and two designated parking. This is your opportunity for low-maintenance, easy living at the shore. The homes are thoughtfully designed with high-end features and are move-in ready. What are you waiting for? Schedule your visit today and ask for a comprehensive brochure featuring details and specifications!