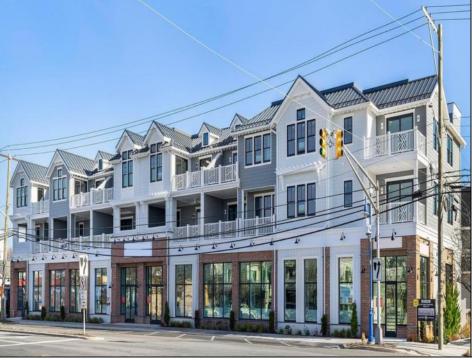

## COMMENTS

Welcome to 29th & Dune; Avalon's premier construction townhome offerings! Located between 29th and 30th Street as you enter Avalon, this prime location is close to everything - white, sandy beaches, Surfside Park, the Boardwalk for bike-riding or walking, arcade for kids of all ages, ice cream, dining, nightlife, and excellent shopping. Unit 6 is a lower-level end unit featuring 3 bedrooms, 2 bathrooms, and 1,503 +/- square feet. Standard features for all units include Anderson double hung 400 Series windows; private balcony and/or covered deck; direct elevator access to covered balcony; extensive lighting package; upscale fixtures in all bathrooms and kitchen; ceiling fans in bedrooms, living room, and covered deck; 200 amp electric service; quartz countertops with undermount sink; Wolf 36" 6 burner gas range with convection; Jenn Air 36" Stainless French door refrigerator; engineered 7" hardwood floors; recessed lights; walk-in shower with bench in owner's suite; Rockwell Custom Premier Protection Plan; 10-year structural warranty; extensive manufacturer warranties. The homes have convenient elevator access to covered balconies, spacious west facing balconies affording sunset and peekaboo bay views, storage and two designated parking. This is your opportunity for low-maintenance, easy living at the shore. The homes are thoughtfully designed with high-end features and are move-in ready. What are you waiting for? Schedule your visit today and ask for a comprehensive brochure featuring details and specifications!