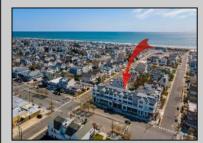

## COMMENTS

Welcome to 29th & Dune; Avalon's premier construction townhome offerings! Located between 29th and 30th Street as you enter Avalon, this prime location is close to everything - white, sandy beaches, Surfside Park, the Boardwalk for bike-riding or walking, arcade for kids of all ages, ice cream, dining, nightlife, and excellent shopping. Unit 6 is a lower-level end unit featuring 3 bedrooms, 2 bathrooms, and 1,503 +/- square feet. Standard features for all units include Anderson double hung 400 Series windows; private balcony and/or covered deck; direct elevator access to covered balcony; extensive lighting package; upscale fixtures in all bathrooms and kitchen; ceiling fans in bedrooms, living room, and covered deck; 200 amp electric service; quartz countertops with undermount sink; Wolf 36" 6 burner gas range with convection; Jenn Air 36" Stainless French door refrigerator; engineered 7" hardwood floors; recessed lights; walk-in shower with bench in owner's suite; Rockwell Custom Premier Protection Plan; 10-year structural warranty; extensive manufacturer warranties. The homes have convenient elevator access to covered balconies, spacious west facing balconies affording sunset and peekaboo bay views, storage and two designated parking. This is your opportunity for low-maintenance, easy living at the shore. The homes are thoughtfully designed with high-end features and are move-in ready. What are you waiting for? Schedule your visit today and ask for a comprehensive brochure featuring details and specifications!