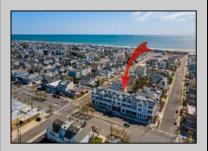

## **COMMENTS**

Welcome to 29th & Dune; Avalon's premier construction townhome offerings! Located between 29th and 30th Street as you enter Avalon, this prime location is close to everything - white, sandy beaches, Surfside Park, the Boardwalk for bike-riding or walking, arcade for kids of all ages, ice cream, dining, nightlife, and excellent shopping. Unit 1 is a two-story end unit featuring 3 bedrooms plus a den, 3.5 bathrooms, and 2,129 +/- square feet. The den has pocket doors and is spacious enough to accommodate guests. Standard features for all units include Anderson double hung 400 Series windows; private balcony and/or covered deck; extensive lighting package; upscale fixtures in all bathrooms and kitchen; ceiling fans in bedrooms, living room, and covered deck; 200 amp electric service; quartz countertops with undermount sink; Wolf 36" 6 burner gas range with convection; Jenn Air 36" Stainless French door refrigerator; engineered 7" hardwood floors; recessed lights; walk-in shower with bench in owner's suite; Rockwell Custom Premier Protection Plan; 10-year structural warranty; extensive manufacturer warranties The homes have convenient elevator access to covered balconies, spacious west facing balconies affording sunset and peekaboo bay views, storage and two designated parking. This is your opportunity for low-maintenance, easy living at the shore. The homes are thoughtfully designed with high-end features and are move-in ready. What are you waiting for? Schedule your visit today and ask for a comprehensive brochure featuring details and specifications!