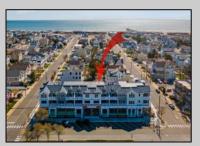

## **COMMENTS**

Welcome to 29th & Dune; Avalon's premier construction townhome offerings! Located between 29th and 30th Street as you enter Avalon, this prime location is close to everything - white, sandy beaches, Surfside Park, the Boardwalk for bike-riding or walking, arcade for kids of all ages, ice cream, dining, nightlife, and excellent shopping. Unit 1 is a two-story end unit featuring 3 bedrooms plus a den, 3.5 bathrooms, and 2,129 +/- square feet. The den has pocket doors and is spacious enough to accommodate guests. Standard features for all units include Anderson double hung 400 Series windows; private balcony and/or covered deck; extensive lighting package; upscale fixtures in all bathrooms and kitchen; ceiling fans in bedrooms, living room, and covered deck; 200 amp electric service; quartz countertops with undermount sink; Wolf 36" 6 burner gas range with convection; Jenn Air 36" Stainless French door refrigerator; engineered 7" hardwood floors; recessed lights; walk-in shower with bench in owner's suite; Rockwell Custom Premier Protection Plan; 10-year structural warranty; extensive manufacturer warranties The homes have convenient elevator access to covered balconies, spacious west facing balconies affording sunset and peekaboo bay views, storage and two designated parking. This is your opportunity for low-maintenance, easy living at the shore. The homes are thoughtfully designed with high-end features and are move-in ready. What are you waiting for? Schedule your visit today and ask for a comprehensive brochure featuring details and specifications!