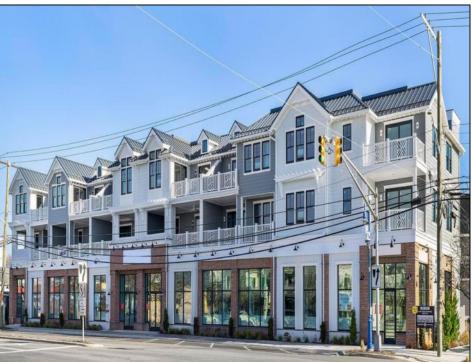

## **COMMENTS**

Welcome to 29th & Dune; Avalon's premier construction townhome offerings! Located between 29th and 30th Street as you enter Avalon, this prime location is close to everything - white, sandy beaches, Surfside Park, the Boardwalk for bike-riding or walking, arcade for kids of all ages, ice cream, dining, nightlife, and excellent shopping. Unit 1 is a two-story end unit featuring 3 bedrooms plus a den, 3.5 bathrooms, and 2,129 +/- square feet. The den has pocket doors and is spacious enough to accommodate guests. Standard features for all units include Anderson double hung 400 Series windows; private balcony and/or covered deck; extensive lighting package; upscale fixtures in all bathrooms and kitchen; ceiling fans in bedrooms, living room, and covered deck; 200 amp electric service; quartz countertops with undermount sink; Wolf 36" 6 burner gas range with convection; Jenn Air 36" Stainless French door refrigerator; engineered 7" hardwood floors; recessed lights; walk-in shower with bench in owner's suite; Rockwell Custom Premier Protection Plan; 10-year structural warranty; extensive manufacturer warranties The homes have convenient elevator access to covered balconies, spacious west facing balconies affording sunset and peekaboo bay views, storage and two designated parking. This is your opportunity for low-maintenance, easy living at the shore. The homes are thoughtfully designed with high-end features and are move-in ready. What are you waiting for? Schedule your visit today and ask for a comprehensive brochure featuring details and specifications!