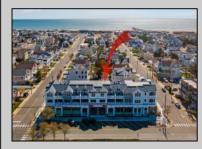

## COMMENTS

Welcome to 29th & Dune; Avalon's premier construction townhome offerings! Located between 29th and 30th Street as you enter Avalon, this prime location is close to everything - white, sandy beaches, Surfside Park, the Boardwalk for bike-riding or walking, arcade for kids of all ages, ice cream, dining, nightlife, and excellent shopping. Unit 1 is a two-story end unit featuring 3 bedrooms plus a den, 3.5 bathrooms, and 2,129 +/- square feet. The den has pocket doors and is spacious enough to accommodate guests. Standard features for all units include Anderson double hung 400 Series windows; private balcony and/or covered deck; extensive lighting package; upscale fixtures in all bathrooms and kitchen; ceiling fans in bedrooms, living room, and covered deck; 200 amp electric service; guartz countertops with undermount sink; Wolf 36" 6 burner gas range with convection; Jenn Air 36" Stainless French door refrigerator; engineered 7" hardwood floors; recessed lights; walk-in shower with bench in owner's suite; Rockwell Custom Premier Protection Plan; 10-year structural warranty; extensive manufacturer warranties The homes have convenient elevator access to covered balconies, spacious west facing balconies affording sunset and peekaboo bay views, storage and two designated parking. This is your opportunity for low-maintenance, easy living at the shore. The homes are thoughtfully designed with high-end features and are move-in ready. What are you waiting for? Schedule your visit today and ask for a comprehensive brochure featuring details and specifications!