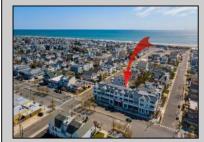

## COMMENTS

Welcome to 29th & Dune; Avalon's premier construction townhome offerings! Located between 29th and 30th Street as you enter Avalon, this prime location is close to everything - white, sandy beaches, Surfside Park, the Boardwalk for bike-riding or walking, arcade for kids of all ages, ice cream, dining, nightlife, and excellent shopping. Unit 1 is a two-story end unit featuring 3 bedrooms plus a den, 3.5 bathrooms, and 2,129 +/- square feet. The den has pocket doors and is spacious enough to accommodate guests. Standard features for all units include Anderson double hung 400 Series windows; private balcony and/or covered deck; extensive lighting package; upscale fixtures in all bathrooms and kitchen; ceiling fans in bedrooms, living room, and covered deck; 200 amp electric service; guartz countertops with undermount sink; Wolf 36" 6 burner gas range with convection; Jenn Air 36" Stainless French door refrigerator; engineered 7" hardwood floors; recessed lights; walk-in shower with bench in owner's suite; Rockwell Custom Premier Protection Plan; 10-year structural warranty; extensive manufacturer warranties The homes have convenient elevator access to covered balconies, spacious west facing balconies affording sunset and peekaboo bay views, storage and two designated parking. This is your opportunity for low-maintenance, easy living at the shore. The homes are thoughtfully designed with high-end features and are move-in ready. What are you waiting for? Schedule your visit today and ask for a comprehensive brochure featuring details and specifications!