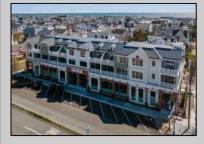

## COMMENTS

Welcome to 29th & Dune; Avalon's premier construction townhome offerings! Located between 29th and 30th Street as you enter Avalon, this prime location is close to everything - white, sandy beaches, Surfside Park, the Boardwalk for bike-riding or walking, arcade for kids of all ages, ice cream, dining, nightlife, and excellent shopping. Unit 1 is a two-story end unit featuring 3 bedrooms plus a den, 3.5 bathrooms, and 2,129 +/- square feet. The den has pocket doors and is spacious enough to accommodate guests. Standard features for all units include Anderson double hung 400 Series windows; private balcony and/or covered deck; extensive lighting package; upscale fixtures in all bathrooms and kitchen; ceiling fans in bedrooms, living room, and covered deck; 200 amp electric service; guartz countertops with undermount sink; Wolf 36" 6 burner gas range with convection; Jenn Air 36" Stainless French door refrigerator; engineered 7" hardwood floors; recessed lights; walk-in shower with bench in owner's suite; Rockwell Custom Premier Protection Plan; 10-year structural warranty; extensive manufacturer warranties The homes have convenient elevator access to covered balconies, spacious west facing balconies affording sunset and peekaboo bay views, storage and two designated parking. This is your opportunity for low-maintenance, easy living at the shore. The homes are thoughtfully designed with high-end features and are move-in ready. What are you waiting for? Schedule your visit today and ask for a comprehensive brochure featuring details and specifications!