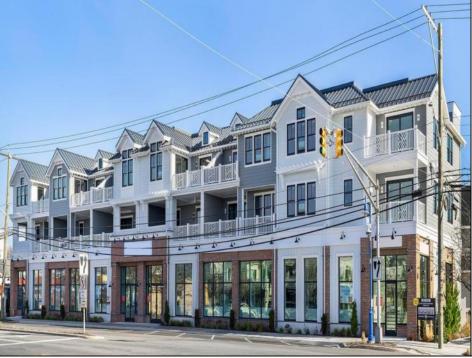

## COMMENTS

Welcome to 29th & Dune; Avalon's premier construction townhome offerings! Located between 29th and 30th Street as you enter Avalon, this prime location is close to everything - white, sandy beaches, Surfside Park, the Boardwalk for bike-riding or walking, arcade for kids of all ages, ice cream, dining, nightlife, and excellent shopping. Unit 1 is a two-story end unit featuring 3 bedrooms plus a den, 3.5 bathrooms, and 2,129 +/- square feet. The den has pocket doors and is spacious enough to accommodate guests. Standard features for all units include Anderson double hung 400 Series windows; private balcony and/or covered deck; extensive lighting package; upscale fixtures in all bathrooms and kitchen; ceiling fans in bedrooms, living room, and covered deck; 200 amp electric service; guartz countertops with undermount sink; Wolf 36" 6 burner gas range with convection; Jenn Air 36" Stainless French door refrigerator; engineered 7" hardwood floors; recessed lights; walk-in shower with bench in owner's suite; Rockwell Custom Premier Protection Plan; 10-year structural warranty; extensive manufacturer warranties The homes have convenient elevator access to covered balconies, spacious west facing balconies affording sunset and peekaboo bay views, storage and two designated parking. This is your opportunity for low-maintenance, easy living at the shore. The homes are thoughtfully designed with high-end features and are move-in ready. What are you waiting for? Schedule your visit today and ask for a comprehensive brochure featuring details and specifications!