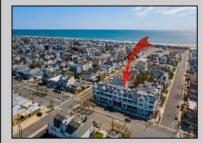

## COMMENTS

Welcome to 29th & Dune; Avalon's premier construction townhome offerings! Located between 29th and 30th Street as you enter Avalon, this prime location is close to everything - white, sandy beaches, Surfside Park, the Boardwalk for bike-riding or walking, arcade for kids of all ages, ice cream, dining, nightlife, and excellent shopping. Unit 1 is a two-story end unit featuring 3 bedrooms plus a den, 3.5 bathrooms, and 2,129 +/- square feet. The den has pocket doors and is spacious enough to accommodate guests. Standard features for all units include Anderson double hung 400 Series windows; private balcony and/or covered deck; extensive lighting package; upscale fixtures in all bathrooms and kitchen; ceiling fans in bedrooms, living room, and covered deck; 200 amp electric service; guartz countertops with undermount sink; Wolf 36" 6 burner gas range with convection; Jenn Air 36" Stainless French door refrigerator; engineered 7" hardwood floors; recessed lights; walk-in shower with bench in owner's suite; Rockwell Custom Premier Protection Plan; 10-year structural warranty; extensive manufacturer warranties The homes have convenient elevator access to covered balconies, spacious west facing balconies affording sunset and peekaboo bay views, storage and two designated parking. This is your opportunity for low-maintenance, easy living at the shore. The homes are thoughtfully designed with high-end features and are move-in ready. What are you waiting for? Schedule your visit today and ask for a comprehensive brochure featuring details and specifications!