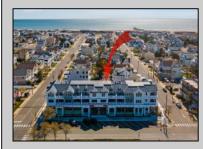

## COMMENTS

Welcome to 29th & Dune; Avalon's premier construction townhome offerings! Located between 29th and 30th Street as you enter Avalon, this prime location is close to everything - white, sandy beaches, Surfside Park, the Boardwalk for bike-riding or walking, arcade for kids of all ages, ice cream, dining, nightlife, and excellent shopping. Unit 1 is a two-story end unit featuring 3 bedrooms plus a den, 3.5 bathrooms, and 2,129 +/- square feet. The den has pocket doors and is spacious enough to accommodate guests. Standard features for all units include Anderson double hung 400 Series windows; private balcony and/or covered deck; extensive lighting package; upscale fixtures in all bathrooms and kitchen; ceiling fans in bedrooms, living room, and covered deck; 200 amp electric service; guartz countertops with undermount sink; Wolf 36" 6 burner gas range with convection; Jenn Air 36" Stainless French door refrigerator; engineered 7" hardwood floors; recessed lights; walk-in shower with bench in owner's suite; Rockwell Custom Premier Protection Plan; 10-year structural warranty; extensive manufacturer warranties The homes have convenient elevator access to covered balconies, spacious west facing balconies affording sunset and peekaboo bay views, storage and two designated parking. This is your opportunity for low-maintenance, easy living at the shore. The homes are thoughtfully designed with high-end features and are move-in ready. What are you waiting for? Schedule your visit today and ask for a comprehensive brochure featuring details and specifications!