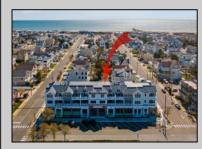

## COMMENTS

Welcome to 29th & Dune; Avalon's premier construction townhome offerings! Located between 29th and 30th Street as you enter Avalon, this prime location is close to everything - white, sandy beaches, Surfside Park, the Boardwalk for bike-riding or walking, arcade for kids of all ages, ice cream, dining, nightlife, and excellent shopping. Unit 1 is a two-story end unit featuring 3 bedrooms plus a den, 3.5 bathrooms, and 2,129 +/- square feet. The den has pocket doors and is spacious enough to accommodate guests. Standard features for all units include Anderson double hung 400 Series windows; private balcony and/or covered deck; extensive lighting package; upscale fixtures in all bathrooms and kitchen; ceiling fans in bedrooms, living room, and covered deck; 200 amp electric service; guartz countertops with undermount sink; Wolf 36" 6 burner gas range with convection; Jenn Air 36" Stainless French door refrigerator; engineered 7" hardwood floors; recessed lights; walk-in shower with bench in owner's suite; Rockwell Custom Premier Protection Plan; 10-year structural warranty; extensive manufacturer warranties The homes have convenient elevator access to covered balconies, spacious west facing balconies affording sunset and peekaboo bay views, storage and two designated parking. This is your opportunity for low-maintenance, easy living at the shore. The homes are thoughtfully designed with high-end features and are move-in ready. What are you waiting for? Schedule your visit today and ask for a comprehensive brochure featuring details and specifications!