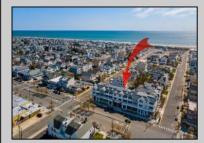

## COMMENTS

Welcome to 29th & Dune; Avalon's premier construction townhome offerings! Located between 29th and 30th Street as you enter Avalon, this prime location is close to everything - white, sandy beaches, Surfside Park, the Boardwalk for bike-riding or walking, arcade for kids of all ages, ice cream, dining, nightlife, and excellent shopping. Unit 1 is a two-story end unit featuring 3 bedrooms plus a den, 3.5 bathrooms, and 2,129 +/- square feet. The den has pocket doors and is spacious enough to accommodate guests. Standard features for all units include Anderson double hung 400 Series windows; private balcony and/or covered deck; extensive lighting package; upscale fixtures in all bathrooms and kitchen; ceiling fans in bedrooms, living room, and covered deck; 200 amp electric service; guartz countertops with undermount sink; Wolf 36" 6 burner gas range with convection; Jenn Air 36" Stainless French door refrigerator; engineered 7" hardwood floors; recessed lights; walk-in shower with bench in owner's suite; Rockwell Custom Premier Protection Plan; 10-year structural warranty; extensive manufacturer warranties The homes have convenient elevator access to covered balconies, spacious west facing balconies affording sunset and peekaboo bay views, storage and two designated parking. This is your opportunity for low-maintenance, easy living at the shore. The homes are thoughtfully designed with high-end features and are move-in ready. What are you waiting for? Schedule your visit today and ask for a comprehensive brochure featuring details and specifications!