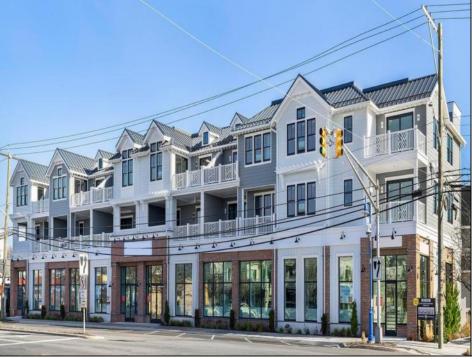

## COMMENTS

Welcome to 29th & Dune; Avalon's premier construction townhome offerings! Located between 29th and 30th Street as you enter Avalon, this prime location is close to everything - white, sandy beaches, Surfside Park, the Boardwalk for bike-riding or walking, arcade for kids of all ages, ice cream, dining, nightlife, and excellent shopping. Unit 1 is a two-story end unit featuring 3 bedrooms plus a den, 3.5 bathrooms, and 2,129 +/- square feet. The den has pocket doors and is spacious enough to accommodate guests. Standard features for all units include Anderson double hung 400 Series windows; private balcony and/or covered deck; extensive lighting package; upscale fixtures in all bathrooms and kitchen; ceiling fans in bedrooms, living room, and covered deck; 200 amp electric service; guartz countertops with undermount sink; Wolf 36" 6 burner gas range with convection; Jenn Air 36" Stainless French door refrigerator; engineered 7" hardwood floors; recessed lights; walk-in shower with bench in owner's suite; Rockwell Custom Premier Protection Plan; 10-year structural warranty; extensive manufacturer warranties The homes have convenient elevator access to covered balconies, spacious west facing balconies affording sunset and peekaboo bay views, storage and two designated parking. This is your opportunity for low-maintenance, easy living at the shore. The homes are thoughtfully designed with high-end features and are move-in ready. What are you waiting for? Schedule your visit today and ask for a comprehensive brochure featuring details and specifications!