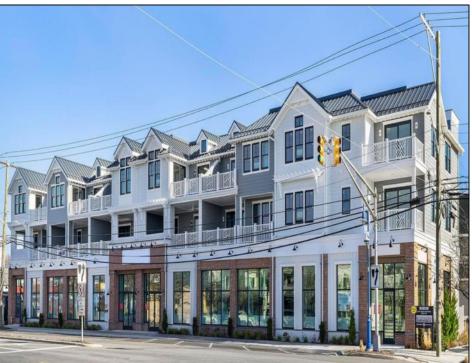

## **COMMENTS**

Welcome to 29th & Dune; Avalon's premier construction townhome offerings! Located between 29th and 30th Street as you enter Avalon, this prime location is close to everything - white, sandy beaches, Surfside Park, the Boardwalk for bike-riding or walking, arcade for kids of all ages, ice cream, dining, nightlife, and excellent shopping. Unit 1 is a two-story end unit featuring 3 bedrooms plus a den, 3.5 bathrooms, and 2,129 +/- square feet. The den has pocket doors and is spacious enough to accommodate guests. Standard features for all units include Anderson double hung 400 Series windows; private balcony and/or covered deck; extensive lighting package; upscale fixtures in all bathrooms and kitchen; ceiling fans in bedrooms, living room, and covered deck; 200 amp electric service; quartz countertops with undermount sink; Wolf 36" 6 burner gas range with convection; Jenn Air 36" Stainless French door refrigerator; engineered 7" hardwood floors; recessed lights; walk-in shower with bench in owner's suite; Rockwell Custom Premier Protection Plan; 10-year structural warranty; extensive manufacturer warranties The homes have convenient elevator access to covered balconies, spacious west facing balconies affording sunset and peekaboo bay views, storage and two designated parking. This is your opportunity for low-maintenance, easy living at the shore. The homes are thoughtfully designed with high-end features and are move-in ready. What are you waiting for? Schedule your visit today and ask for a comprehensive brochure featuring details and specifications!