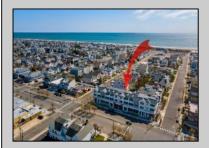

## **COMMENTS**

Welcome to 29th & Dune; Avalon's premier construction townhome offerings! Located between 29th and 30th Street as you enter Avalon, this prime location is close to everything - white, sandy beaches, Surfside Park, the Boardwalk for bike-riding or walking, arcade for kids of all ages, ice cream, dining, nightlife, and excellent shopping. Unit 1 is a two-story end unit featuring 3 bedrooms plus a den, 3.5 bathrooms, and 2,129 +/- square feet. The den has pocket doors and is spacious enough to accommodate guests. Standard features for all units include Anderson double hung 400 Series windows; private balcony and/or covered deck; extensive lighting package; upscale fixtures in all bathrooms and kitchen; ceiling fans in bedrooms, living room, and covered deck; 200 amp electric service; quartz countertops with undermount sink; Wolf 36" 6 burner gas range with convection; Jenn Air 36" Stainless French door refrigerator; engineered 7" hardwood floors; recessed lights; walk-in shower with bench in owner's suite; Rockwell Custom Premier Protection Plan; 10-year structural warranty; extensive manufacturer warranties The homes have convenient elevator access to covered balconies, spacious west facing balconies affording sunset and peekaboo bay views, storage and two designated parking. This is your opportunity for low-maintenance, easy living at the shore. The homes are thoughtfully designed with high-end features and are move-in ready. What are you waiting for? Schedule your visit today and ask for a comprehensive brochure featuring details and specifications!