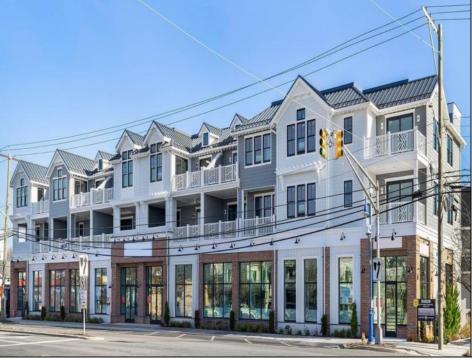

## COMMENTS

Welcome to 29th & Dune; Avalon's premier construction townhome offerings! Located between 29th and 30th Street as you enter Avalon, this prime location is close to everything - white, sandy beaches, Surfside Park, the Boardwalk for bike-riding or walking, arcade for kids of all ages, ice cream, dining, nightlife, and excellent shopping. Unit 1 is a two-story end unit featuring 3 bedrooms plus a den, 3.5 bathrooms, and 2,129 +/- square feet. The den has pocket doors and is spacious enough to accommodate guests. Standard features for all units include Anderson double hung 400 Series windows; private balcony and/or covered deck; extensive lighting package; upscale fixtures in all bathrooms and kitchen; ceiling fans in bedrooms, living room, and covered deck; 200 amp electric service; guartz countertops with undermount sink; Wolf 36" 6 burner gas range with convection; Jenn Air 36" Stainless French door refrigerator; engineered 7" hardwood floors; recessed lights; walk-in shower with bench in owner's suite; Rockwell Custom Premier Protection Plan; 10-year structural warranty; extensive manufacturer warranties The homes have convenient elevator access to covered balconies, spacious west facing balconies affording sunset and peekaboo bay views, storage and two designated parking. This is your opportunity for low-maintenance, easy living at the shore. The homes are thoughtfully designed with high-end features and are move-in ready. What are you waiting for? Schedule your visit today and ask for a comprehensive brochure featuring details and specifications!