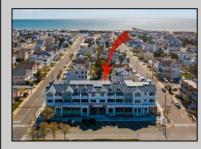

## COMMENTS

Welcome to 29th & Dune; Avalon's premier construction townhome offerings! Located between 29th and 30th Street as you enter Avalon, this prime location is close to everything - white, sandy beaches, Surfside Park, the Boardwalk for bike-riding or walking, arcade for kids of all ages, ice cream, dining, nightlife, and excellent shopping. Unit 1 is a two-story end unit featuring 3 bedrooms plus a den, 3.5 bathrooms, and 2,129 +/- square feet. The den has pocket doors and is spacious enough to accommodate guests. Standard features for all units include Anderson double hung 400 Series windows; private balcony and/or covered deck; extensive lighting package; upscale fixtures in all bathrooms and kitchen; ceiling fans in bedrooms, living room, and covered deck; 200 amp electric service; guartz countertops with undermount sink; Wolf 36" 6 burner gas range with convection; Jenn Air 36" Stainless French door refrigerator; engineered 7" hardwood floors; recessed lights; walk-in shower with bench in owner's suite; Rockwell Custom Premier Protection Plan; 10-year structural warranty; extensive manufacturer warranties The homes have convenient elevator access to covered balconies, spacious west facing balconies affording sunset and peekaboo bay views, storage and two designated parking. This is your opportunity for low-maintenance, easy living at the shore. The homes are thoughtfully designed with high-end features and are move-in ready. What are you waiting for? Schedule your visit today and ask for a comprehensive brochure featuring details and specifications!