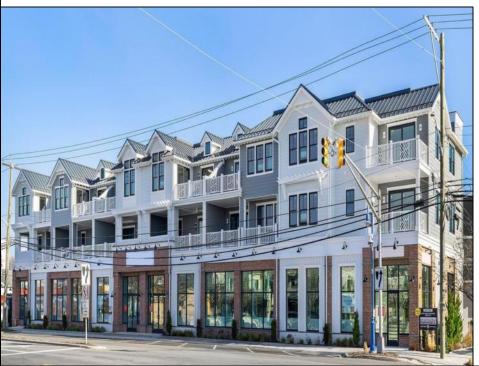

## **COMMENTS**

Welcome to 29th & Dune; Avalon's premier construction townhome offerings! Located between 29th and 30th Street as you enter Avalon, this prime location is close to everything - white, sandy beaches, Surfside Park, the Boardwalk for bike-riding or walking, arcade for kids of all ages, ice cream, dining, nightlife, and excellent shopping. Unit 1 is a two-story end unit featuring 3 bedrooms plus a den, 3.5 bathrooms, and 2,129 +/- square feet. The den has pocket doors and is spacious enough to accommodate guests. Standard features for all units include Anderson double hung 400 Series windows; private balcony and/or covered deck; extensive lighting package; upscale fixtures in all bathrooms and kitchen; ceiling fans in bedrooms, living room, and covered deck; 200 amp electric service; quartz countertops with undermount sink; Wolf 36" 6 burner gas range with convection; Jenn Air 36" Stainless French door refrigerator; engineered 7" hardwood floors; recessed lights; walk-in shower with bench in owner's suite; Rockwell Custom Premier Protection Plan; 10-year structural warranty; extensive manufacturer warranties The homes have convenient elevator access to covered balconies, spacious west facing balconies affording sunset and peekaboo bay views, storage and two designated parking. This is your opportunity for low-maintenance, easy living at the shore. The homes are thoughtfully designed with high-end features and are move-in ready. What are you waiting for? Schedule your visit today and ask for a comprehensive brochure featuring details and specifications!