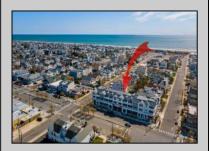

## **COMMENTS**

Welcome to 29th & Dune; Avalon's premier construction townhome offerings! Located between 29th and 30th Street as you enter Avalon, this prime location is close to everything - white, sandy beaches, Surfside Park, the Boardwalk for bike-riding or walking, arcade for kids of all ages, ice cream, dining, nightlife, and excellent shopping. Unit 1 is a two-story end unit featuring 3 bedrooms plus a den, 3.5 bathrooms, and 2,129 +/- square feet. The den has pocket doors and is spacious enough to accommodate guests. Standard features for all units include Anderson double hung 400 Series windows; private balcony and/or covered deck; extensive lighting package; upscale fixtures in all bathrooms and kitchen; ceiling fans in bedrooms, living room, and covered deck; 200 amp electric service; quartz countertops with undermount sink; Wolf 36" 6 burner gas range with convection; Jenn Air 36" Stainless French door refrigerator; engineered 7" hardwood floors; recessed lights; walk-in shower with bench in owner's suite; Rockwell Custom Premier Protection Plan; 10-year structural warranty; extensive manufacturer warranties The homes have convenient elevator access to covered balconies, spacious west facing balconies affording sunset and peekaboo bay views, storage and two designated parking. This is your opportunity for low-maintenance, easy living at the shore. The homes are thoughtfully designed with high-end features and are move-in ready. What are you waiting for? Schedule your visit today and ask for a comprehensive brochure featuring details and specifications!