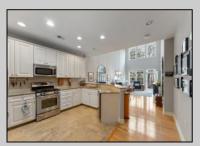

## **COMMENTS**

Welcome to Four Seasons At Stone Harbor, an active age-restricted community located just 3.5 miles from the white sandy beaches of Stone Harbor. This stunning townhouse offers a protected wetlands water view, allowing you to enjoy the beauty of nature from the comfort of your own home. The first floor features a two-story great room with access to a large paver patio, a gourmet kitchen with granite countertops and deluxe appliances, a master bedroom with two closets including a walk-in, a large master bath, a powder room, laundry facilities, and a finished two-car garage. Upstairs, you\'ll find a spacious loft with a gas fireplace, two additional bedrooms, a full bath, a bonus room or office, and a utility room/storage. This unit boasts numerous upgrades, including custom lighting fixtures, and hardwood floors. The well-run condo association fee includes lawn maintenance, snow removal, pool access, and clubhouse amenities. This townhouse offers more than just a quality home - it provides a lifestyle free from the responsibilities of exterior maintenance and yard work. You\'ll have the opportunity to relax and enjoy the large community pool surrounded by lush landscaping, pergolas for shade, a gas grill, and ample seating. The private rear patio with a natural gas hookup is perfect for summer grilling and entertaining. Conveniently located near local restaurants, medical facilities, parks, and more, this townhouse is a true gem. Don't miss out on the chance to call Four Seasons At Stone Harbor your home and experience the best of coastal living. Call now to schedule a tour of this exceptional townhome in an unbeatable location!