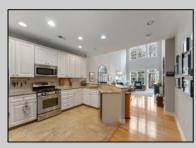

## COMMENTS

Welcome to Four Seasons At Stone Harbor, an active age-restricted community located just 3.5 miles from the white sandy beaches of Stone Harbor. This stunning townhouse offers a protected wetlands water view, allowing you to enjoy the beauty of nature from the comfort of your own home. The first floor features a two-story great room with access to a large paver patio, a gourmet kitchen with granite countertops and deluxe appliances, a master bedroom with two closets including a walk-in, a large master bath, a powder room, laundry facilities, and a finished two-car garage. Upstairs, you/II find a spacious loft with a gas fireplace, two additional bedrooms, a full bath, a bonus room or office, and a utility room/storage. This unit boasts numerous upgrades, including custom lighting fixtures, and hardwood floors. The well-run condo association fee includes lawn maintenance, snow removal, pool access, and clubhouse amenities. This townhouse offers more than just a quality home - it provides a lifestyle free from the responsibilities of exterior maintenance and yard work. You\'ll have the opportunity to relax and enjoy the large community pool surrounded by lush landscaping, pergolas for shade, a gas grill, and ample seating. The private rear patio with a natural gas hookup is perfect for summer grilling and entertaining. Conveniently located near local restaurants, medical facilities, parks, and more, this townhouse is a true gem. Don\'t miss out on the chance to call Four Seasons At Stone Harbor your home and experience the best of coastal living. Call now to schedule a tour of this exceptional townhome in an unbeatable location!