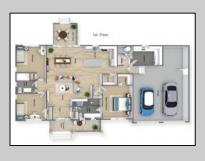

## COMMENTS

The Monterey Model. A very tasteful and refined ranch style home. This 3 bedroom, 2 bath ranch style home with an attached 2 car garage offers over 1,700 sq.ft of living space. As you walk up the steps to the covered front porch and through the front door you have a spacious "L" shaped kitchen and large center island featuring lots of cabinet space, granite countertops and appliance package. There is a formal dining area, living room, pantry, laundry room and access from the (2) car garage. Enjoy the large Master bedroom with private bath & walk in closet with two other large bedrooms that share a full bath. This model will be under construction very soon, contact agent for completion date and options available.

Exterior Vinyl OutsideFeatures Enclosed/Covered Patio

PROPERTY DETAILS ures ParkingGarage overed Garage 2 Car Attached

OtherRooms Living Room Dining Room Kitchen Eat-In-Kitchen Laundry/Utility Room 1st Floor Primary Bedroom