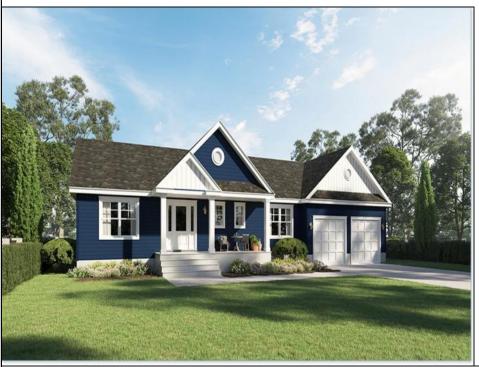

## COMMENTS

The Monterey Model. A very tasteful and refined ranch style home. This 3 bedroom, 2 bath ranch style home with an attached 2 car garage offers over 1,700 sq.ft of living space. As you walk up the steps to the covered front porch and through the front door you have a spacious "L" shaped kitchen and large center island featuring lots of cabinet space, granite countertops and appliance package. There is a formal dining area, living room, pantry, laundry room and access from the (2) car garage. Enjoy the large Master bedroom with private bath & walk in closet with two other large bedrooms that share a full bath. This model will be under construction very soon, contact agent for completion date and options available.