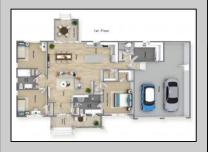

## **COMMENTS**

The Monterey Model. A very tasteful and refined ranch style home. This 3 bedroom, 2 bath ranch style home with an attached 2 car garage offers over 1,700 sq.ft of living space. As you walk up the steps to the covered front porch and through the front door you have a spacious "L" shaped kitchen and large center island featuring lots of cabinet space, granite countertops and appliance package. There is a formal dining area, living room, pantry, laundry room and access from the (2) car garage. Enjoy the large Master bedroom with private bath & walk in closet with two other large bedrooms that share a full bath. This model will be under construction very soon, contact agent for completion date and options available.

## **PROPERTY DETAILS**

OutsideFeatures Exterior Vinyl Enclosed/Covered Patio

ParkingGarage Garage 2 Car Attached

OtherRooms Living Room **Dining Room** Kitchen Eat-In-Kitchen Laundry/Utility Room 1st Floor Primary

Bedroom

Cooling Central Air Condition

Basement Heating Crawl Space Gas Natural Ask for Cory Raaborced Air Berger Realty Inc

3160 Asbury Avenue, Ocean City Water Welf all: 609-399-0078 Eptic

Email to: cmr@bergerrealty.com