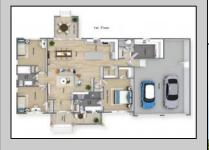

## **COMMENTS**

The Monterey Model. A very tasteful and refined ranch style home. This 3 bedroom, 2 bath ranch style home with an attached 2 car garage offers over 1,700 sq.ft of living space. As you walk up the steps to the covered front porch and through the front door you have a spacious "L" shaped kitchen and large center island featuring lots of cabinet space, granite countertops and appliance package. There is a formal dining area, living room, pantry, laundry room and access from the (2) car garage. Enjoy the large Master bedroom with private bath & walk in closet with two other large bedrooms that share a full bath. This model will be under construction very soon, contact agent for completion date and options available.

## **PROPERTY DETAILS**

OutsideFeatures Exterior Vinyl Enclosed/Covered Patio

ParkingGarage Garage 2 Car Attached

OtherRooms Living Room **Dining Room** Kitchen Eat-In-Kitchen Laundry/Utility Room 1st Floor Primary