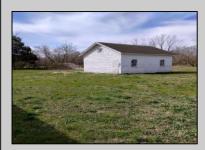

## COMMENTS

Great investment property, side by side duplex on a large one acre property with two garage/outbuildings. Each unit has three bedrooms and one and a half baths. One unit is completely renovated and move in ready with new windows, carpet, and dual zoned heat/air. The other unit is partially gutted and ready to be finished. Seller will be installing a new septic system before closing! ILS

|                          | PROPERTY DETAILS               |                         |
|--------------------------|--------------------------------|-------------------------|
| OutsideFeatures<br>Porch | ParkingGarage<br>Garage        | Basement<br>Crawl Space |
| Storage Building         | Detached<br>Black Top Driveway |                         |
| Cooling                  | HotWater                       | Water                   |