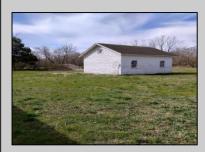

## COMMENTS

Great investment property, side by side duplex on a large one acre property with two garage/outbuildings. Each unit has three bedrooms and one and a half baths. One unit is completely renovated and move in ready with new windows, carpet, and dual zoned heat/air. The other unit is partially gutted and ready to be finished. Seller will be installing a new septic system before closing! 

Water

Private

|                                              | PROPER                                                    | PROPERTY DETAILS        |  |
|----------------------------------------------|-----------------------------------------------------------|-------------------------|--|
| OutsideFeatures<br>Porch<br>Storage Building | ParkingGarage<br>Garage<br>Detached<br>Black Top Driveway | Basement<br>Crawl Space |  |