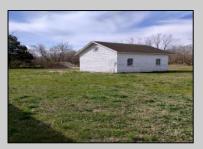

## **COMMENTS**

Great investment property, side by side duplex on a large one acre property with two garage/outbuildings. Each unit has three bedrooms and one and a half baths. One unit is completely renovated and move in ready with new windows, carpet, and dual zoned heat/air. The other unit is partially gutted and ready to be finished. Seller will be installing a new septic system before closing!

| PR | OPERTY | DFT | AII S |
|----|--------|-----|-------|

| OutsideFeatures<br>Porch<br>Storage Building | ParkingGarage<br>Garage<br>Detached<br>Black Top Driveway | Basement<br>Crawl Space | Heating<br>Gas Natural<br>Forced Air<br>Multi-Zoned |
|----------------------------------------------|-----------------------------------------------------------|-------------------------|-----------------------------------------------------|
|                                              |                                                           |                         |                                                     |