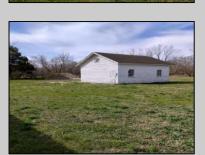

## **COMMENTS**

Great investment property, side by side duplex on a large one acre property with two garage/outbuildings. Each unit has three bedrooms and one and a half baths. One unit is completely renovated and move in ready with new windows, carpet, and dual zoned heat/air. The other unit is partially gutted and ready to be finished. Seller will be installing a new septic system before closing!

| PROPERTY DETAILS |
|------------------|
|------------------|

| OutsideFeatures  | ParkingGarage      | Basement    | Heating     |
|------------------|--------------------|-------------|-------------|
| Porch            | Garage             | Crawl Space | Gas Natural |
| Storage Building | Detached           |             | Forced Air  |
|                  | Black Top Driveway |             | Multi-Zoned |
|                  |                    |             |             |