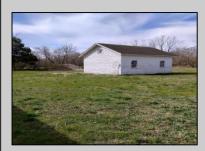

## COMMENTS

Great investment property, side by side duplex on a large one acre property with two garage/outbuildings. Each unit has three bedrooms and one and a half baths. One unit is completely renovated and move in ready with new windows, carpet, and dual zoned heat/air. The other unit is partially gutted and ready to be finished. Seller will be installing a new septic system before closing! AILS

Private

|                                              | PROPERTY DETAILS                                          |                         |
|----------------------------------------------|-----------------------------------------------------------|-------------------------|
| OutsideFeatures<br>Porch<br>Storage Building | ParkingGarage<br>Garage<br>Detached<br>Black Top Driveway | Basement<br>Crawl Space |
| Coolina                                      | HotWater                                                  | Water                   |